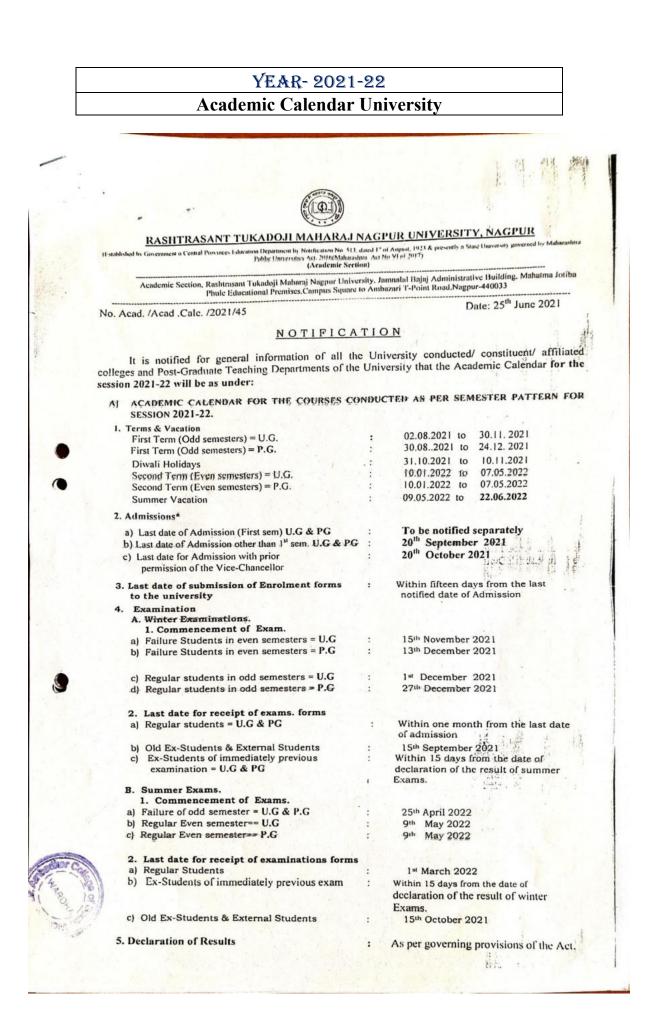

11/2022 17:21:04 | 14 / 20 Divya vinod yesankar         | divyayesankar123@gmail.com    |
| 1/11/2022 17:35:20 | 16 / 20 Sakshi Sidharth patil        | sakshipatil654321@gmail.com   |
| 1/11/2022 19:52:18 | 8 / 20 Kiran Santosh Badkhal         | kiranbadkhal2019@gmail.com    |
| 1/12/2022 8:58:36  | 14 / 20 Hp                           | patankarhrutik@gmail.com      |
| 1/12/2022 11:12:57 | 14 / 20 Shrikant gopal mahajan       | shrikantmahajan2002@gamil.com |
| 1/12/2022 19:14:59 | 14 / 20 Namrata Laxmanrao Raghatat   |                               |
| 1/17/2022 19:05:12 | 8 / 20 Komal bajare                  | komalbajare2001@gmail.com     |
|                    |                                      |                               |

Principal I/c. Dr. Ambedkar ( Social Work, WARDIN



| 1. Terms & Vacation<br>First Term                                                      |     | 02.08.2021 to 30.10.2021                                                    |
|----------------------------------------------------------------------------------------|-----|-----------------------------------------------------------------------------|
| Diwali Holidays                                                                        | :   | 02.082021 to 30.10.2021<br>31.10.2021 to 10.11.2021                         |
| Second Term                                                                            | •   |                                                                             |
| Summer Vacation                                                                        | :   |