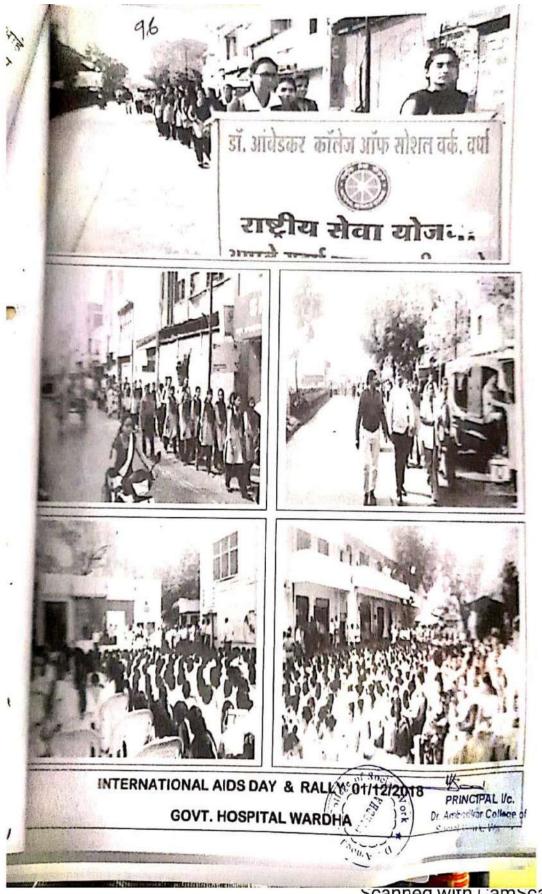

#### Jagtik HIV/Aids Din

#### जागतिक एच.आय.व्ही. / एड्स दिन

ळ : सकाळी 8.30 बाजना

ळ : जिल्हा सामान्य रुग्णालय , वर्धा.

#### कार्यक्रमाचे उद्श -

एच.आय.व्ही. / एड्स रोग प्रतिबंधविषयी जनजागृती करणे.
 एच.आय.व्ही. / एड्स रुग्णांविषयी गैरसमज दर करणे.

3) एच.आय. जी. / एड्स रुग्णांविषयी भेदभाव कमी करणे.

#### कार्यक्रमाला उपस्थिती

| त्रमुख पाहुणे        | - डॉ. पुरुषोत्तम मडावी, शल्यचिकित्सक, जिल्हा सामान्य रुग्णालय, वर्धा. |
|----------------------|-----------------------------------------------------------------------|
| प्रमुख उपस्थिती      | • डॉ. राठोड, निवासी वैद्यकिय अधिकारी, जिल्हा सामान्य रूणालय, वर्धा.   |
| कार्यक्रमाचे अध्यक्ष | - डॉ. चंदु पोपटकर, प्राध्यापक, कुंभलकर कॉलेज ऑफ सोशलवर्क, वर्धा.      |
| संचालन               | - प्रा. पुनम येसंबर, प्राध्यापक, कुंभलकर कॉलेज ऑफ सोशलवर्क, वर्धा.    |
| प्रास्ताविक          | - डॉ. गंभीर, जिल्हा सामान्य रुग्णालय, वर्धा.                          |
| आभार प्रदर्शन        | - ज्ञ. दीपक मगरदे, रा.से.यो. कार्यक्रमाधिकारी, डॉ.आं.कॉ.ऑ.सो.व.वर्धा  |

जागतिक एच.आव.झी. / एडस् दिनानिमीत्त राष्ट्रीय सेवा योजना विभागाव्दारे जनजागरण रेंती काढण्यात आली होती. या रेंलीला जिल्हा सामान्य रुग्णालयाचे शल्यचिकित्सक डॉ. पुरुषोत्तम मडावी यांनी हिरवी डोंही दाखवून जिल्हा सामान्य रुग्णालयापासून बजाज चौक मार्गे सोशालिस्ट चौक ते जिल्हा सामान्य रुग्णालय वर्धा पर्यंत काढण्यात आली. रॅलीमध्ये एच. आय. व्ही. / एड्रस प्रतिबंधाविषयी विविध घोपवाक्य तयार करण्यात आली होती. ती सर्व घोषवाक्ये विद्यार्थी रॅलीमध्ये देत होते. विद्यार्थ्याद्वारे एड्स विषयावर पथनाटयाचे दिकदिकाणी सादरीकरण करण्यात येत होते. रॅलीचे विसर्जन जिल्हा सामान्य रुग्णालय परीसरात करण्यात आले.

या प्रसंगी जिल्हा शत्यचिकित्सक डॉ. पुरुषोत्तम मडावी यांनी एच.आय.व्ही. / एडस रोगाविषयीचे दुष्परीणाम विशव केले. निवासी वैद्यकिय अधिकारी डॉ. राठोड यांनी एच.आय.व्ही. वाधित रुग्णांचा तिरस्कार न करता त्यांच्याशी आपुलकीने वागावे कारण, एड्स हा आजार स्पर्श केल्याने संसर्ग होत नाही तर असुरक्षित संभोग. दुषित सुई , दुषित खतामुळे होतो असे मत व्यक्त केले. एच. आय. व्ही/ एड्म रुग्णांना प्रमुद्धिन करणे अतिशय आवश्यक असते. त्यात वैद्यकिय