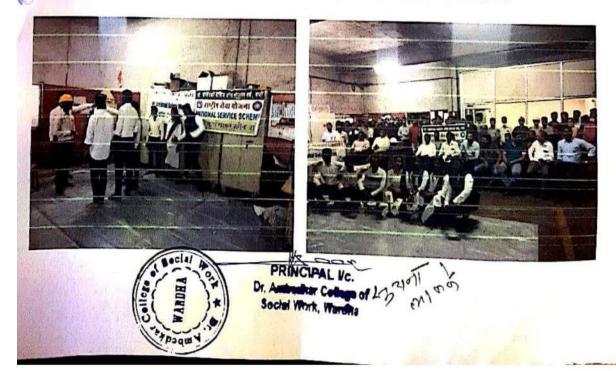

## Students participation in other college activity

राष्ट्रसंत तुकडोजी महाराज नागपुर विद्यापीठ अंतर्गत धनवटे नंशनल कॉलेज, नागपूर तायवाडे महाविद्यालय, महादुला, कोराही बीरे. रोषगव वानखंडे महाविद्यालय, खायरखंडा यांच्या संयुक्त विद्यमाने आयीजीत राज्यस्तरीय गर्द्धाय सेवा योजना जिबीर मु.पो. श्रीकेंत्र आदासा, जि. नागपूर दि. १० फेब्रुवारी ते १६ फेब्रुवारी २०१८ प्रति.

राष्ट्रीय सेवा योजना.

विषय :- शिवीगत स्वयमेवक व स्वयमेवीका राडविस्यावाकर. संदर्भ :- रा.तु.म. नागपुर विद्याणेठ, रागपुर रा.से.वी. याचे कार्यालयोन पत्र क. रासेयो/२०१७-१८/११७ दि. २९/१२/२०१७

महोदय/ महोदया

आपणांस मुतत वर्षाच्या शुपेस्टा टेन असतीत व आपच्या महाविद्यालयहोत् राज्यसतीय शिवीर आयोजनाचे आपगास निर्मता देह अमराम अस्तिय अपने होत करी राज्य संपर्क अधिकारी, रा.से.यो., उच्च व नंत्रीग्रहण विभाव पत्राहीट राखीय सेका केजना जिटीर संयुक्त विद्यमाने श्रीक्षेत्र आदासा जि. नागपुर देवे दिनाज १० फेव्रवाले ने १६ फेब्रुवासे २०१८ या कालावधीमध्ये आयोजीत केले आहे. या सजात एमेयों का रएकमाका आधारीत स्वच्छ व स्वस्थ भागताकरीता युवात्राक्ती' या संकल्पनेवर राज्यस्तांत्य जिस्तीं आदासा देवे आयोजेक करण्यात आले आहे. आहामा हे मागपुर जिल्लानीन करमाउवर नामकातील विसारमय असे होटेये खेडेगाव आहे. या गावामध्ये प्रशीम गयेगा मरीहे आंग्राय प्रमिन्द अमन विदर्भागील अस्तविसमकारिको एक क्षेत्र गणेप मेथे व आजे. योग माहेन्याने यत्रशीला हिंदे पण, साहे licge o 0-0 PRINCIPAL VC. ABJULY Dr. Annoedkar Cellegre of Social Work, Wardina

यात्रा भरते. श्री गणेश हे त्या परिसरातील अनेक भाविकांचे श्रदाम्शान अमल्यामुळे त्या मात्राला लाभलेल्या अध्यात्मिक वैभव समुद्ध करणारा आहे.

आजन्या युवकाचे व्यवतीमत्व विकसीत करण्याच्या दृष्टीने तद्वतच युवकांमध्ये श्रममृल्य व समाजसेवेची जाणिव निर्माण करणे, निरोगी ग्रामाकरोता पर्यावरण व म्वच्छेते संदर्भात जनजागृती य राष्ट्रहिताकरीता जलव्यवस्थापन व हरितक्रांतीचे उद्दीप्टये डोळ्यासमोर ठेवणे हा आमच्या जिवीगचा उद्देश आहे त्याकरोता या शिवीसमध्ये आपल्या विद्यापीठातील राप्तेयो पथाकातील ०'- स्वयंसेवक ०५ स्वयसेवीका व एक कार्यक्रम अधिकारी या शिवीगत महभागी होण्याकरीता पाठवावे. शिवीसचा तपशिल, नियम व सुचना या पत्रासोवर्त जोडल्या आहेत. निवड झालेल्या विद्यार्थी व विद्यार्थीनीनी माहिती सोचन जोडलेल्या प्रचात (Form of Identity) शिवाय आलेल्या विद्यार्थ्याना शिवीसमध्ये प्रवेश मिळणार नाही. हो बाव निवड झालेल्या विद्यार्थ्यांकरीता निर्दशनास आणृन द्यावी.