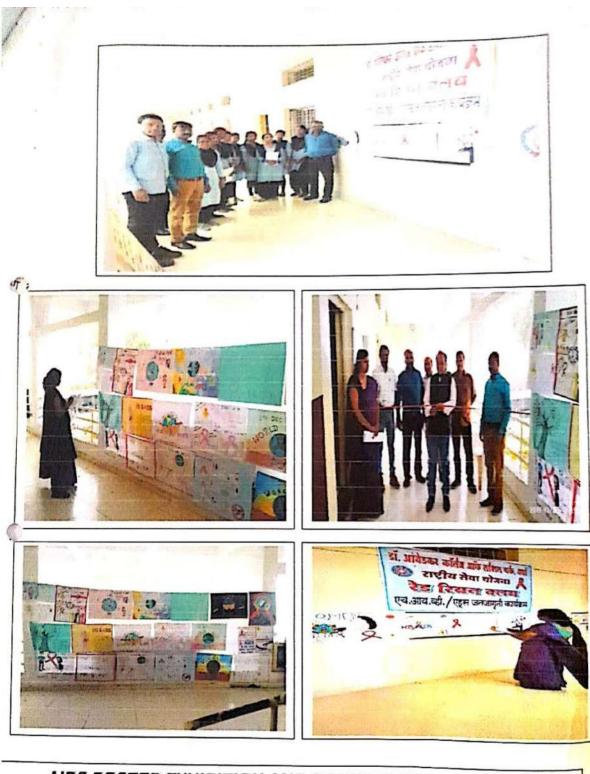

#### Jagtik HIV/Aids Din

#### जागतिक एच.आय.व्ही. / एड्स दिन

ळ : सकाळी 8.30 बाजना

ळ : जिल्हा सामान्य रुग्णालय , वर्धा.

#### कार्यक्रमाचे उद्श -

एच.आय.व्ही. / एड्स रोग प्रतिबंधविषयी जनजागृती करणे.
 एच.आय.व्ही. / एड्स रुग्णांविषयी गैरसमज दर करणे.

3) एच.आय. जी. / एड्स रुग्णांविषयी भेदभाव कमी करणे.

#### कार्यक्रमाला उपस्थिती

| त्रमुख पाहुणे        | - डॉ. पुरुषोत्तम मडावी, शल्यचिकित्सक, जिल्हा सामान्य रुग्णालय, वर्धा. |
|----------------------|-----------------------------------------------------------------------|
| प्रमुख उपस्थिती      | • डॉ. राठोड, निवासी वैद्यकिय अधिकारी, जिल्हा सामान्य रूणालय, वर्धा.   |
| कार्यक्रमाचे अध्यक्ष | - डॉ. चंदु पोपटकर, प्राध्यापक, कुंभलकर कॉलेज ऑफ सोशलवर्क, वर्धा.      |
| संचालन               | - प्रा. पुनम येसंबर, प्राध्यापक, कुंभलकर कॉलेज ऑफ सोशलवर्क, वर्धा.    |
| प्रास्ताविक          | - डॉ. गंभीर, जिल्हा सामान्य रुग्णालय, वर्धा.                          |
| आभार प्रदर्शन        | - ज्ञ. दीपक मगरदे, रा.से.यो. कार्यक्रमाधिकारी, डॉ.आं.कॉ.ऑ.सो.व.वर्धा  |

जागतिक एच.आव.झी. / एडस् दिनानिमीत्त राष्ट्रीय सेवा योजना विभागाव्दारे जनजागरण रेंती काढण्यात आली होती. या रेंलीला जिल्हा सामान्य रुग्णालयाचे शल्यचिकित्सक डॉ. पुरुषोत्तम मडावी यांनी हिरवी डोंही दाखवून जिल्हा सामान्य रुग्णालयापासून बजाज चौक मार्गे सोशालिस्ट चौक ते जिल्हा सामान्य रुग्णालय वर्धा पर्यंत काढण्यात आली. रॅलीमध्ये एच. आय. व्ही. / एड्रस प्रतिबंधाविषयी विविध घोपवाक्य तयार करण्यात आली होती. ती सर्व घोषवाक्ये विद्यार्थी रॅलीमध्ये देत होते. विद्यार्थ्याद्वारे एड्स विषयावर पथनाटयाचे दिकदिकाणी सादरीकरण करण्यात येत होते. रॅलीचे विसर्जन जिल्हा सामान्य रुग्णालय परीसरात करण्यात आले.