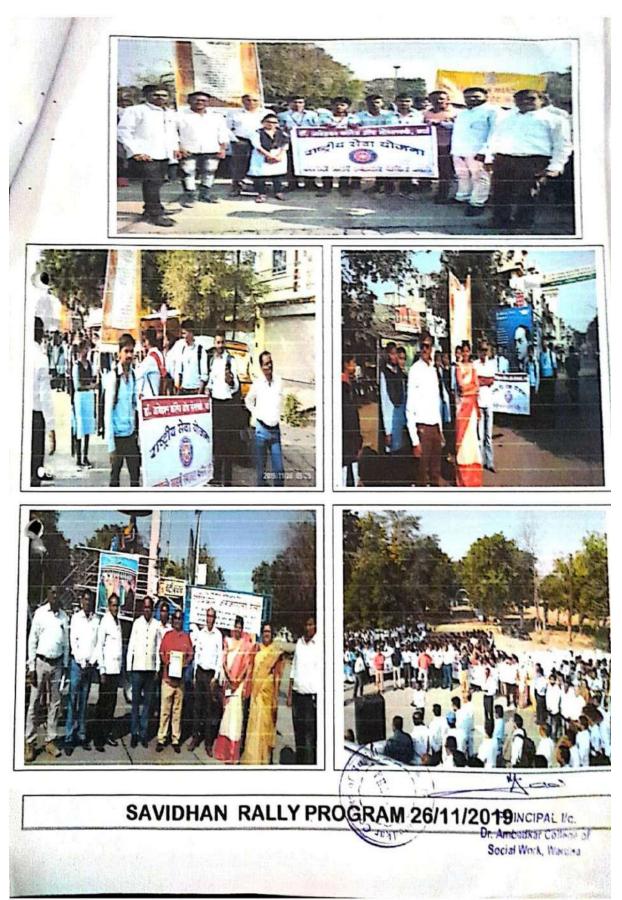

ाजकार्य महाविद्यालयाचे प्राचार्य डॉ. चंदु पोपटकर हे उपस्थित होते. ही रॅली बजाज चौकातून बढे चौक मार्गे इतवारातून महादेवपुरा होते डॉ. बाबासाहेब आंबेडकरांच्या पुतळयाजवळ विसर्जित करण्यात आली. या रॅलीला संबोधित करतांना जिल्हाधिकारी वर्धा, श्री. शैलेश नवाल यांनी भारतीय संविधानाच्या प्रास्ताविकेचे वाचन केले. कार्यक्रमाला प्रमुख उपस्थित म्हणून जिल्हा समाजकल्याण अधिकारी श्री. प्रसाद कुलकर्णी, वर्धा, प्राचार्य डॉ. मिलिंद सवाई सर, तसेच कुंभलकर समाजकार्य महाविद्यालयाची प्राचार्य डॉ. चंदु पोपटकर व अनिकेत समाजकार्य महाविद्यालयाचे प्रबंधक श्री. रामटेके आदि यावेळी उपस्थित होते.

कार्यक्रमाचे सुत्रसंचालन डॉ. आंबेडकर कॉलेज सो. वर्क, वर्धा येथिल डॉ. प्रा. प्रविण वानखेडे यांनी केले. तर आभार महाविद्यालयाची ज्येष्ठ प्रा. आंनदप्रकाश भेले यांनी केले.

> PRINCIPAL I/c. Dr. Ambedkar College of Social Work, Wardra



### Dr. Ambedkar College of Social Work, Wardha

Session - 2019-20

Class :- BSW Sem. III

Constitutional Day Awareness Rally-26 Nov. 2019 Time - 8.30AM

| ir.No.  | Name of Students                | Signature