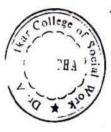

जागतिक एच.आव.झी. / एडस् दिनानिमीत्त राष्ट्रीय सेवा योजना विभागाव्दारे जनजागरण रेंती काढण्यात आली होती. या रेंलीला जिल्हा सामान्य रुग्णालयाचे शल्यचिकित्सक डॉ. पुरुषोत्तम मडावी यांनी हिरवी डोंही दाखवून जिल्हा सामान्य रुग्णालयापासून बजाज चौक मार्गे सोशालिस्ट चौक ते जिल्हा सामान्य रुग्णालय वर्धा पर्यंत काढण्यात आली. रॅलीमध्ये एच. आय. व्ही. / एड्रस प्रतिबंधाविषयी विविध घोपवाक्य तयार करण्यात आली होती. ती सर्व घोषवाक्ये विद्यार्थी रॅलीमध्ये देत होते. विद्यार्थ्याद्वारे एड्स विषयावर पथनाटयाचे दिकदिकाणी सादरीकरण करण्यात येत होते. रॅलीचे विसर्जन जिल्हा सामान्य रुग्णालय परीसरात करण्यात आले.

या प्रसंगी जिल्हा शत्यचिकित्सक डॉ. पुरुषोत्तम मडावी यांनी एच.आय.व्ही. / एडस रोगाविषयीचे दुष्परीणाम विशव केले. निवासी वैद्यकिय अधिकारी डॉ. राठोड यांनी एच.आय.व्ही. वाधित रुग्णांचा तिरस्कार न करता त्यांच्याशी आपुलकीने वागावे कारण, एड्स हा आजार स्पर्श केल्याने संसर्ग होत नाही तर असुरक्षित संभोग. दुषित सुई , दुषित खतामुळे होतो असे मत व्यक्त केले. एच. आय. व्ही/ एड्म रुग्णांना प्रमुद्धिन करणे अतिशय आवश्यक असते. त्यात वैद्यकिय