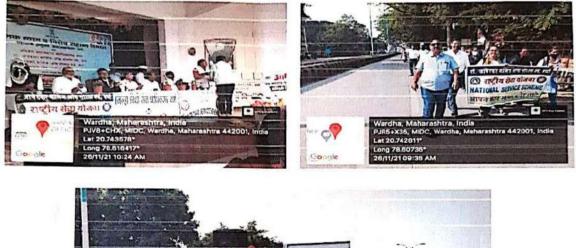

ाय व सेवा प्राधीकरण, वर्धा यांनी केले. यावेळी न्यायाधिश निशांत परमार व प्रा. शेख हाशम यांनी उपस्थितींना मार्गदर्शन केले.

या रॅलीला यशस्वी करण्याकरिता महाविदयालयाचे विदयार्थी रासेयो स्वयंसेवक, रासेयो कार्यक्रमाधिकारी डॉ. दिपक मगरदे, सहा. रासेयो कार्यक्रम अधिकारी,प्रा. बी.एन. खेळकर पर्यावरण विभाग प्रमुख,डॉ. मिनाक्षी कुबडे, डॉ. माधुरी झाडे, डॉ. विजयता विटणकर,प्रा. मोहनीश सवाई, प्रा.प्रविण इंगळे, प्रा. धैर्यशील ताकसांडे, यांनी सहकार्य केले. या कार्यक्रमाला महाविदयालयातील शिक्षक, शिक्षकेत्तर कर्मचारी व बहुसंख्य विदयार्थी तसेच जिल्हा न्याय व सेवा

Socia/ PRINCIPAL I/c. odkar Cellege of Secial Work, Wardha

Scanned with CamScanne

6

1.0

प्राधीकरण विभागाचे कर्मचारी व समाजकल्याण विभाग कर्मचा—यांची उपस्थिती होती.

कार्यकमानंतर लगेच विदयार्थीना व स्वयंसेवकांना अल्पोपहाराचे वाटप करण्यात आले होते.







6

#### संविधान दिवस कार्यकम

#### 26 November 2021













W PRINCIPAL I/c. DE A and College of Snotel Work, Warena



| ų    | अनु विनोद भोयर                                   |               |
|------|--------------------------------------------------|---------------|
| 2-22 | जगु । जगु । जगाव मालर                            | A             |
| ६    | अनुगग खुशाल म्हैमकर                              | Arthailter    |
| ف    | ढगेश्वरी संजय योग्धरे                            | AB            |
| 6    | दिव्या गणेशगव वैद्यं                             | AB            |
| 9    | गायत्री अशोकगव करवते                             | AB            |
| 20   | गायत्री यशवंत गुलघने                             | AB            |
| 88   | हर्षाली दिलीप नलोडे                              | A