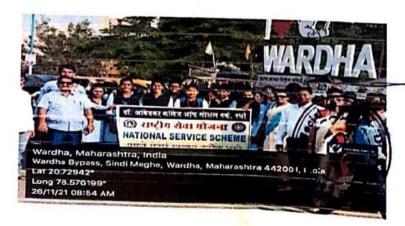

. तरी सर्व विद्यार्थ्यानी व कर्मचारी वर्गाने कार्यक्रमास हजर राहावे.

ollege WARDR

PRINCIPAL I/c. Dr. Ambaukar Collage of Social Work, Wardha

#### संविधान जागृती रॅलीचे आयोजन

दिनांक : -- २६ / ११ / २०२१

वेळ : — सकाळी ८.०० वाजता

स्थळ : — डॉ. आंबेडकर कॉलेज वर्धा ते डॉ. वावासाहेव आंबेडकर पुतळा

#### कार्यकमाचे उद्देश

१ भारतीय संविधानाविषयी जनजागरूकता घडवून आणणे.

२ भारतीय संविधान प्रास्ताविकेचे सामुहिक वाचन करणे.

३ पथनाटयाव्दारे भारतीय संविधानाचे महत्व पटवून देणे.

#### कार्यकमाला उपस्थिती

विशेष उपस्थिती : - मा. प्रसाद कुळकर्णी,सहा,

आयुक्त, समाजकल्याण वर्धा.

प्रमुख उपस्थिती : — न्यायाधिश निशांत गरमार,जिल्हा च्याय व सेवा प्राधीकरण, वर्धा.

संचालन : — डॉ.प्रवि<mark>ण</mark> वानखेडे, डॉ. आंबेडकर

कॉलेज ऑफ सोशल वर्क, वर्धा

आभार : — डॉ. अरविंद पाटील, अनिकेत कॉलेज ऑफ सोशल वर्क, वर्धा,?.



Dr. Anthener College C Social Whyth, Marche

भारतीय सविंधानाच्या ७४ व्या स्विकृती दिना निमित्य राष्टीय सेवा योजनाच्या त्या युवकांनी रॅलीतुन पथनाटयाव्दारे जागृती केली. डॉ.बाबासाहेब आंबेडकर यांनी २६ नोव्हेबर रोजी भारतीय संविधान देशाला अर्पण केले.हा दिवस संविधान दिन म्हणुन प्रतिवर्षी २६ नोव्हेबर रोजी साजरा केला जातो. या निमित्याने महाविदयातुंन रॅलीला सुरूवात केली. महाविदयालयाचे प्राचार्य डॉ. मिलिंद सवाई यांनी रॅलीला हिरवी झेंडी दाखवुन रॅलीचा शुभांरभ केला. रॅली शहराच्या प्रमुख मार्गाने संविधान संदेश देत बजाज चौकातुन डॉ. बाबासाहेब आंबेडकरांच्या पुतळ्यापर्यत पोचहली.सहभागी विदयार्थी व स्वंयसेवकानी बजाज चौक, महादेवपुरा तसेच बढे चौक येथे संविधानाचे महत्व पटवुन देणारे पथनाटयाचे सादरीकरण केले.

डॉ. बाबासाहेब आंबेडकर यांच्या पुतळयाजवळ झालेल्या मार्गदर्शन कार्यक्रमाला संविधान प्रास्ताविकेचे वाचन मा.