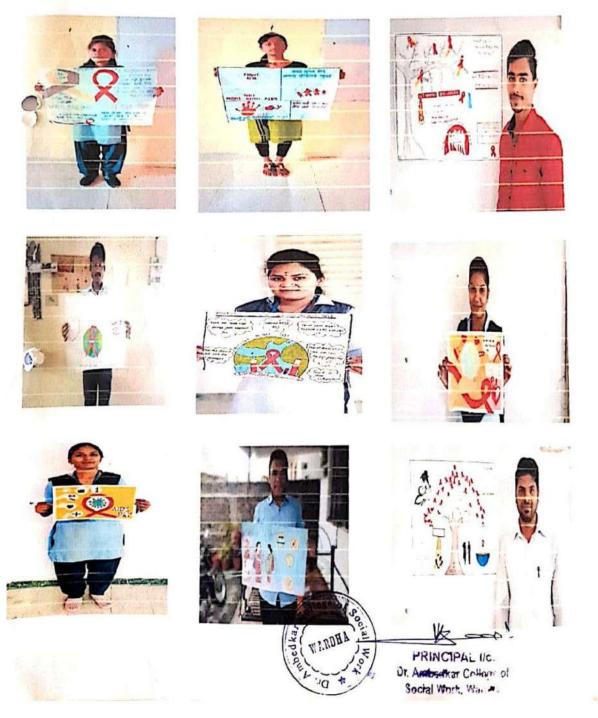

#### Jagtik HIV/Aids Din

#### जागतिक एच.आय.व्ही. / एड्स दिन

ळ : सकाळी 8.30 बाजना

ळ : जिल्हा सामान्य रुग्णालय , वर्धा.

#### कार्यक्रमाचे उद्श -

एच.आय.व्ही. / एड्स रोग प्रतिबंधविषयी जनजागृती करणे.
 एच.आय.व्ही. / एड्स रुग्णांविषयी गैरसमज दर करणे.

3) एच.आय. जी. / एड्स रुग्णांविषयी भेदभाव कमी करणे.

#### कार्यक्रमाला उपस्थिती

| त्रमुख पाहुणे        | - डॉ. पुरुषोत्तम मडावी, शल्यचिकित्सक, जिल्हा सामान्य रुग्णालय, वर्धा. |
|----------------------|-----------------------------------------------------------------------|
| प्रमुख उपस्थिती      | • डॉ. राठोड, निवासी वैद्यकिय अधिकारी, जिल्हा सामान्य रूणालय, वर्धा.   |
| कार्यक्रमाचे अध्यक्ष | - डॉ. चंदु पोपटकर, प्राध्यापक, कुंभलकर कॉलेज ऑफ सोशलवर्क, वर्धा.      |
| संचालन               | - प्रा. पुनम येसंबर, प्राध्यापक, कुंभलकर कॉलेज ऑफ सोशलवर्क, वर्धा.    |
| प्रास्ताविक          | - डॉ. गंभीर, जिल्हा सामान्य रुग्णालय, वर्धा.                          |
| आभार प्रदर्शन        | - ज्ञ. दीपक मगरदे, रा.से.यो. कार्यक्रमाधिकारी, डॉ.आं.कॉ.ऑ.सो.व.वर्धा  |