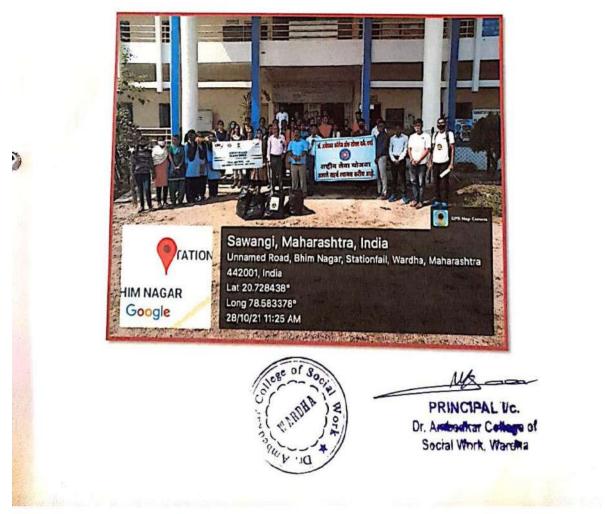

#### **HIV/AIDS Poster Competition**

Prof. D. P. Taksande Prof. D. P. Taksande Pl. dothe neverthe 083524019 Dr. Amoedkar College of College of Social Work, Wardha PPA

21

सुभेदार रामजी आंबेडकर एज्युकेशन सोसायटी

## डॉ. आंबेडकर कॉलेज ऑफ सोशल वर्क, वर्धा.

सावंगी (मेघे) रोड, वर्धा पिन नं. ४४२००१ 🐼 : ०७१५२-२४२९०४ महाराष्ट्र शासन मान्यता प्राप्त रा. तु. म. नागपूर विद्यापीठ, संलग्न

Approved by U.G.C. Section 2F New Delhi

princi dracsw@gmail.com

web. :- www.dracsw.com नॅक मानांकित

संदर्भ क्र. डॉ. एसीएसडब्ल्यु/वर्धा /4600 /२०१७

दिनांक: 10-8 - 2017

प्रति, मा. जिल्हा शल्य चिकीत्सक सामान्य रुग्णालय, वर्धा.

विषयः – आंतरराष्ट्रीय यूवा दिन दिनांक 12 ऑगष्टच्या निमीत्ताने एच.आय. व्ही. / एड्स या विषयावर आधारीत पोष्टर स्पर्धेमध्ये विद्यार्थीसहभागी होण्याबाबत.

महोदय,

उपरोक्त विषयास अनूसरुन आपणास नम्रपने कळवितो की, आंतरराष्ट्रीय यूवा दिन दि. 12 ऑगष्ट च्या निमीत्ताने एच. आय. व्ही. एड्स या विषयावर आधारीत पोष्टर स्पर्धे मध्ये आमच्या महाविद्यालयातील खालील विद्यार्थी सहभागी होत आहेत.

करिता आपणास कळकळीची विनंती कि या विद्यार्थ्यांना या स्पर्धे मध्ये सहभागी करुन घेवून संधी दयावी.

धन्यवाद !

बि. एस. डब्ल्यू भाग 3 1 करीश्मा गोमासे 2 पुजा पारीसे 3 मोनीका महात्मे 4 शिल्पा खोपाळ

एम. एस. डब्ल्यू भाग 1 1 पल्लवी उभाळ 2 आरती इंगळे 3 गूंजन खेलकर 4.