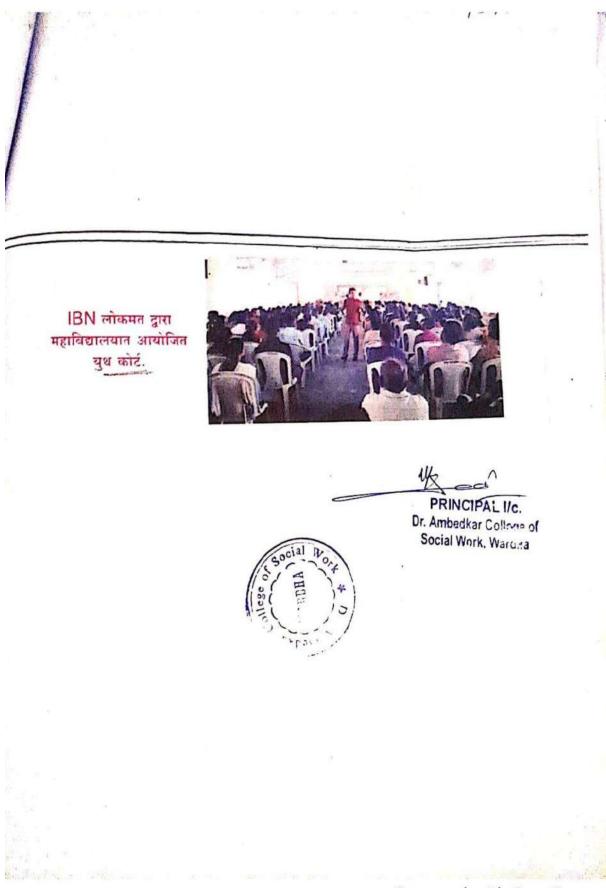

# Dr. Ambedkar College of Social Work, Wardha Class – BSW 3<sup>rd</sup> Year

Year - 2017-18

1

. 50

AIDS RALLY Date - 02/12/2018

| Sr. No. | Full Name of Student                | Signature         |
|---------|-------------------------------------|-------------------|
| 1       | Ku. Ashwini Prabhakar Wakudkar      |                   |
| 2       | Mr. Ashish Sharadrao Halge          | Aspende           |
| 3       | Mr. Aakash Sudhakarrao Chavhan      | A                 |
| 4       | Ku. Ashvini Gautam Naik             | Mailo             |
| 5       | Mr. Akshay Madhukar Sukhdeve        | Advin             |
| 6       | Mr. Akash Prabhakar Pohane          | the state         |
| 7       | Mr. Dipak Kisanrao Dongare          | Deces             |
| 8       | Ku. Disha Dharmendraji Jawade       | Dad IVA           |
| 9       | Ku. Harshali Nilkantha Zalke        | CS.Zalke          |
| 10      | Mr. Jivan Haribhau Gaikawad         | HA anonzenals     |
| 11      | Mr. Kishor Digambar Shambharkar     | in anno se        |
| 12      | Ku, Karishma Narayanrao Gomase      | Kngomase          |
| 13      | Ku, Kalvani Dilip Bhujade           | mot talk!         |
| 14      | Ku Mamta Subhashrao Zalke           | 05:LalkL          |
| 15      | Ku. Monika Babanrao Mahatme         | NIMIJichkao       |
| 16      | Mr. Nikhil Manohar Jichkar          | (v.III. JICDICAO  |
| 17      | Ku. Puja Dnyaneshwarrao Parise      | D - VAV           |
| 18      | Ku, Puja Bhimraoji Wankar           | Bacas             |
| 19      | Ku, Pragati Devrao Tadas            | BALAD             |
| 20      | Ku, Priyanka Babarao Surkar         | Do. Dhogat        |
| 21      | Ku, Priyanka Ravindra Bhagat        | P.R. Bhagat       |
| 22      | Ku Pranita Ankush Darne             | Berne             |
| 23      | Mr. Pritam Anandrao Pandharkar      | the select of the |
| 24      | Ku, Pratiksha Manoharrao Hingaspure | Hengasparte       |
| 25      | Mr. Prakash Raju Ingole             |                   |
| 26      | Mr. Pratik Prabhakar Patil          |                   |
| 27      | Ku. Pallavi Diliprao Borkute        |                   |
| 28      | Ku. Reshma Maroti Aadmane           | Richanie          |
|         | Mr. Ravikiran Dilip Nakhale         |                   |
| 29      | Ku. Rupali Arunrao Pal              | (e)pal            |
| 30      | Ku. Rushali Sureshrao Mujbaile      | R.S. MUS baile    |
| 31      | Ku. Kushan Suresando hingbalkar     |                   |
| 32      | Ku. Ruchi Sanjayrao Chincholkar     | GCHOREN           |
| 33      | Ku. Shibipa Dipakrao Khopal         | B. Atschin        |
| 34      | Ku. Shrutika Bhashkar Atram         | Bestende          |
| 35      | Ku. Sima Ravindra Shende            | 14 1              |