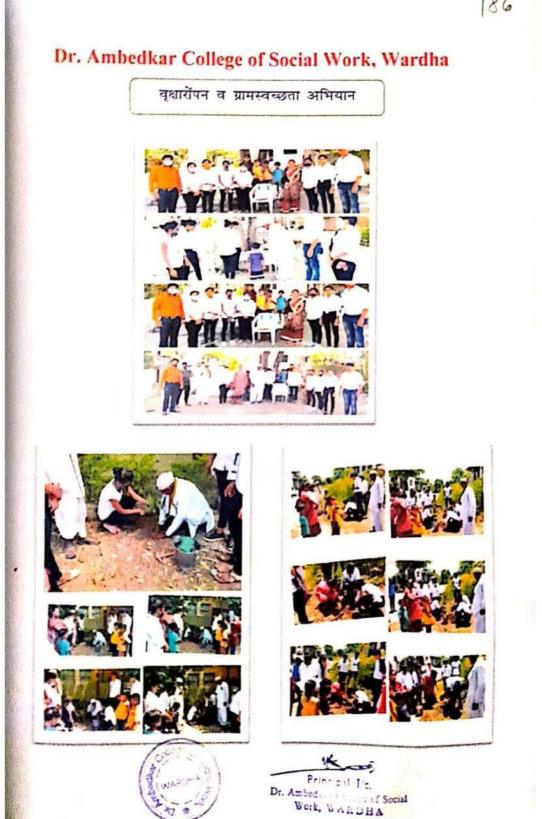

#### सुचना

महाविद्यालयातील सर्व विद्यार्थ्यांना सुचित करण्यात येते की, दि.११ ते १७ डिसेंबर २०१७ रोजी सकाळी ९.०० वाजता **सिकेलसेल सप्ताह** निमित्त्राने जनजागृतीपर रॅलीचे आयोजन सामान्य रुग्णालय,वर्धा येथे करण्यात आलेले आहे.

A.S.Kocraze 23) Areti s . KatPate M 24) Tejasauln B -Siram Greems Gradhane 25 Vaishali 5- apadhve. Vaishnui R. Hatwar Paulal M. Masseon Shubhangi V. yesankag 20 A 8 Sampacla g. Pimpalkar 29) Simpalkon olle PRINCIPAL NO. Dr. America an College of Social Work, Wardra Second Child