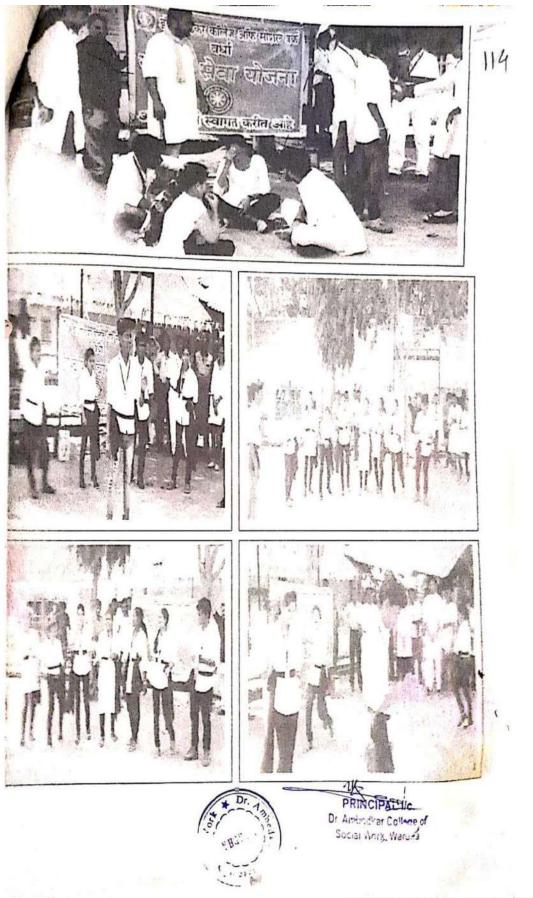

# Dr. Ambedkar College of Social Work, Wardha Class – BSW II Sem.

Year - 2017-18

AIDS RALLY

Date - 02/12/2018

| Sr. No | Name of Student             | Signature                 |
|--------|-----------------------------|---------------------------|
| 1      | Aakansha Radhelal Choukikar | ARChalkitar               |
| 2      | Adarsh Ravindra Moon        | Albon-                    |
| 3      | Akash Vasantrao Sonule      | Arash Sonuje              |
| 4      | Akash Wamanrao Pimplapure   | A.W. Pimplapu             |
| 5      | Akash Sanjay Patil          |                           |
| 6      | Amol Gopal Kshirsagar       | Alfshiesayas              |
| 7      | Anjali Ganeshrao Pande      | Betemle                   |
| 8      | Anjusha Mohan Zade          | Amseric                   |
| 9      | Ankit Gunwant Dhage         | (Aptrus)C                 |
| 10     | Ankita Raju Lohakare        | Allahalase                |
| 11     | Archana Madhukar Nikhar     | A. Nikhae                 |
| 12     | Arti Suresh Karpate         |                           |
| 13     | Ashwini Shankarrao Giri     | A.S. Glial                |
| 14     | Badal Vishwanathji Thakare  |                           |
| 15     | Diksha Chandramani Thool    | D.C. Thoo                 |
| 16     | Dipali Sudhakar Kamble      | नमितिक                    |
| 17     | Dipti Babarao Dahake        | D.B. Dahaka               |
| 18     | Dushesh Narayan Hele        | Onde                      |
| 19     | Harshada Dhanraj Pande      |                           |
| 20     | Kiran Vitthalrao Kamdi      | Higan                     |
| 21     | Kuldeep Prabhakar Gawande   |                           |
| 22.    | Mahesh Ashok Parise         | Mahesh Pc                 |
| 23     | *Manisha Rameshrao Pawar    |                           |
| 24     | Mayuri Prakash Mahetkar     |                           |
| 25     | Mayuri Pralhad Dodke        | Dodke                     |
| 26     | Mayuri Ravindra Wagde       | Contraction of the second |
| 27     | Megha Manikrao Khate        | mahert                    |
| 1001   | Monali Gautam Bhagat        | methicelet                |
| 28     | Neha Dhanraj Bhagat         | Appropriete               |
| 29     |                             | - Orrig                   |
| 30     | Nikita Balkrushna Vaghade   | Quere 1100                |
| 31     | Nikita Dnyaneshwar Lonare   | Rionare                   |
| 32     | Nilesh Uttam Panbude        |                           |

PRINCIPAL He. Dr. Ambedkar Collecte of Social Work, Warora

| 3  | Payal Babarao Renghe          | Senste         |
|----|-------------------------------|----------------|
| 34 | Payal Madhukar Masram         | Respond        |
| 35 | Puja Milind Ganvir            |                |
| 36 | Pooja Siddharth Dhawane       |                |
| 37 | Pranali Manohar Dudhe         | Poanali D.     |
| 38 | Pranali Manoharrao Kshirsagar | to markets     |
| 39 | Pranali Prashant Munjewar     | P. P. MONIEWER |
| 40 | Pranjali Mahendra Darunde     | 01 0100        |
| 41 | Priyanka Dattratray Dudhe     | P. Dudhe       |
| 42 | Puja Kailash Gawali           | O at The dala  |
| 43 | Pooja Namdeorao Ingole        | P. N. Ingole.  |
| 44 | Puja Namdeorao Bhoyar         |                |
| 45 | Punam Arjun Bharne            | Tabano         |
| 46 | Pushpa Padmakar Dhage         | Shage          |
| 47 | Rahul Gautamrao Wankhede      |                |
| 48 | Rakhi Moreshwar Tagde         |                |
| 49 | Rushant Digambar Kamble       | Distage        |
| 50 | Reshma Narayan Waitage        | Rucher         |
| 51 | Rina Gajanan Bhoyar           | (R.D. Mas      |
| 52 | Rupali Sureshrao Kawale       | P. Wax         |
| 53 | Sampada Ganeshrao Pimpalkar   | EimPalkar      |
| 54 | Samrin Anjum Saiyyed Daut Ali | Samzin Suive   |
| 55 | Samta Vasantrao Wagh          |                |
| 56 | Sanket Jagdish Dhoble         | Schoble        |
| 57 | Saurabh Laxman Gedam          |                |
| 58 | Sharda Rajesh Gulhane         | "Enhaves       |
| 59 | Shubham Anilrao Kamble        | 01.0           |
| 60 | Shubham Arvind Sonone         | 37tSW>         |
| 61 | Shubhangi Dilip Dhongade      |                |
| 62 | Shubhangi Kishor Nikhar       | 3.K. Wikhak    |
|    | Shubhangi Sureshrao Gedam     |                |
| 63 | Shubhangi Vijay Surkar        | Surkdy         |
| 64 | Shubhangi Vinod Yesankar      |                |
| 65 | Smita Prakash Maiheskar       |                |
| 66 |                               | Rizan          |
| 67 | Tejaswini Bhaskar Siram       | Utere          |
| 68 | Vaishali Suresh Gadhave       | 11111-2        |
| 69 | Vaishnavi Raju Hatwar         | Hutare         |
|    | Vaibhav Niranjan Bhoge        |                |

# Dr. Ambedkar College of Social Work, Wardha Class – BSW 3<sup>rd</sup> Year

Year - 2017-18

1

. 50

AIDS RALLY Date - 02/12/2018

| Sr. No. | Full Name of Student                | Signature         |
|---------|-------------------------------------|-------------------|
| 1       | Ku. Ashwini Prabhakar Wakudkar      |                   |
| 2       | Mr. Ashish Sharadrao Halge          | Aspende           |
| 3       | Mr. Aakash Sudhakarrao Chavhan      | A                 |
| 4       | Ku. Ashvini Gautam Naik             | Mailo             |
| 5       | Mr. Akshay Madhukar Sukhdeve        | Advin             |
| 6       | Mr. Akash Prabhakar Pohane          | the state         |
| 7       | Mr. Dipak Kisanrao Dongare          | Deces             |
| 8       | Ku. Disha Dharmendraji Jawade       | Dad IVA           |
| 9       | Ku. Harshali Nilkantha Zalke        | CS.Zalke          |
| 10      | Mr. Jivan Haribhau Gaikawad         | HA anonzenals     |
| 11      | Mr. Kishor Digambar Shambharkar     | in anno se        |
| 12      | Ku, Karishma Narayanrao Gomase      | Kngomase          |
| 13      | Ku, Kalvani Dilip Bhujade           | mot talk!         |
| 14      | Ku Mamta Subhashrao Zalke           | 05:LalkL          |
| 15      | Ku. Monika Babanrao Mahatme         | NIMIJichkao       |
| 16      | Mr. Nikhil Manohar Jichkar          | (v.III. JICDICAO  |
| 17      | Ku. Puja Dnyaneshwarrao Parise      | D - VAV           |
| 18      | Ku, Puja Bhimraoji Wankar           | Bacas             |
| 19      | Ku, Pragati Devrao Tadas            | BALAD             |
| 20      | Ku, Priyanka Babarao Surkar         | Do. Dhogat        |
| 21      | Ku, Priyanka Ravindra Bhagat        | P.R. Bhagat       |
| 22      | Ku Pranita Ankush Darne             | Berne             |
| 23      | Mr. Pritam Anandrao Pandharkar      | the select of the |
| 24      | Ku, Pratiksha Manoharrao Hingaspure | Hengasparte       |
| 25      | Mr. Prakash Raju Ingole             |                   |
| 26      | Mr. Pratik Prabhakar Patil          |                   |
| 27      | Ku. Pallavi Diliprao Borkute        |                   |
| 28      | Ku. Reshma Maroti Aadmane           | Richanie          |
|         | Mr. Ravikiran Dilip Nakhale         |                   |
| 29      | Ku. Rupali Arunrao Pal              | (e)pal            |
| 30      | Ku. Rushali Sureshrao Mujbaile      | R.S. MUS baile    |
| 31      | Ku. Kushan Suresando hingbalkar     |                   |
| 32      | Ku. Ruchi Sanjayrao Chincholkar     | GCHOREN           |
| 33      | Ku. Shibipa Dipakrao Khopal         | B. Atschin        |
| 34      | Ku. Shrutika Bhashkar Atram         | Bestende          |
| 35      | Ku. Sima Ravindra Shende            | 14 1              |

ege n D 20

1 cost

PRINCIPAL I/c. Dr. Amendkar College of Sucial Work, Wardina

Scanned with CamScanne

| 36 | Ku. Sanjiwini Gautamrao Naik     | Sulleil       |
|----|----------------------------------|---------------|
| 37 | Ku. Shweta Rupchand Patil        | Pertil        |
| 38 | Ku. Shital Sagar Moon            |               |
| 39 | Ku. Shubhagi Bhimraoji Nimsadkar | Enineadkar.   |
| 40 | Ku. Swati Vinayak Bendale        | (Benalte.     |
| 41 | Ku. Khushboo Arun Tenpe          | Aenee         |
| 42 | Ku. Urmila Haridas Bharne        | (UHistoricane |
| 43 | Mr. Vaibhav Kailas Kadu          | Vikilaoh      |
| 44 | Ku. Varsha Sudhakar Adhe         |               |