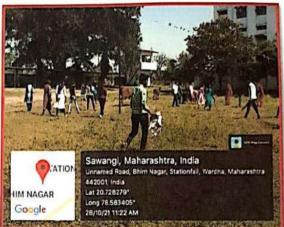

#### **HIV/AIDS Poster Competition**

Prof. D. P. Taksande Prof. D. P. Taksande Pl. dothe neverthe 083524019 Dr. Amoedkar College of College of Social Work, Wardha PPA

21

सुभेदार रामजी आंबेडकर एज्युकेशन सोसायटी

## डॉ. आंबेडकर कॉलेज ऑफ सोशल वर्क, वर्धा.

सावंगी (मेघे) रोड, वर्धा पिन नं. ४४२००१ 🐼 : ०७१५२-२४२९०४ महाराष्ट्र शासन मान्यता प्राप्त रा. तु. म. नागपूर विद्यापीठ, संलग्न

Approved by U.G.C. Section 2F New Delhi

princi dracsw@gmail.com

web. :- www.dracsw.com नॅक मानांकित

संदर्भ क्र. डॉ. एसीएसडब्ल्यु/वर्धा /4600 /२०१७

दिनांक: 10-8 - 2017

प्रति, मा. जिल्हा शल्य चिकीत्सक सामान्य रुग्णालय, वर्धा.

विषयः – आंतरराष्ट्रीय यूवा दिन दिनांक 12 ऑगष्टच्या निमीत्ताने एच.आय. व्ही. / एड्स या विषयावर आधारीत पोष्टर स्पर्धेमध्ये विद्यार्थीसहभागी होण्याबाबत.

महोदय,

उपरोक्त विषयास अनूसरुन आपणास नम्रपने कळवितो की, आंतरराष्ट्रीय यूवा दिन दि. 12 ऑगष्ट च्या निमीत्ताने एच. आय. व्ही. एड्स या विषयावर आधारीत पोष्टर स्पर्धे मध्ये आमच्या महाविद्यालयातील खालील विद्यार्थी सहभागी होत आहेत.

करिता आपणास कळकळीची विनंती कि या विद्यार्थ्यांना या स्पर्धे मध्ये सहभागी करुन घेवून संधी दयावी.

धन्यवाद !

बि. एस. डब्ल्यू भाग 3 1 करीश्मा गोमासे 2 पुजा पारीसे 3 मोनीका महात्मे 4 शिल्पा खोपाळ

एम. एस. डब्ल्यू भाग 1 1 पल्लवी उभाळ 2 आरती इंगळे 3 गूंजन खेलकर 4.