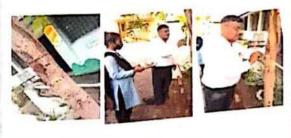

जागतिक एच.आव.झी. / एडस् दिनानिमीत्त राष्ट्रीय सेवा योजना विभागाव्दारे जनजागरण रेंती काढण्यात आली होती. या रेंलीला जिल्हा सामान्य रुग्णालयाचे शल्यचिकित्सक डॉ. पुरुषोत्तम मडावी यांनी हिरवी डोंही दाखवून जिल्हा सामान्य रुग्णालयापासून बजाज चौक मार्गे सोशालिस्ट चौक ते जिल्हा सामान्य रुग्णालय वर्धा पर्यंत काढण्यात आली. रॅलीमध्ये एच. आय. व्ही. / एड्रस प्रतिबंधाविषयी विविध घोपवाक्य तयार करण्यात आली होती. ती सर्व घोषवाक्ये विद्यार्थी रॅलीमध्ये देत होते. विद्यार्थ्याद्वारे एड्स विषयावर पथनाटयाचे दिकदिकाणी सादरीकरण करण्यात येत होते. रॅलीचे विसर्जन जिल्हा सामान्य रुग्णालय परीसरात करण्यात आले.

या प्रसंगी जिल्हा शत्यचिकित्सक डॉ. पुरुषोत्तम मडावी यांनी एच.आय.व्ही. / एडस रोगाविषयीचे दुष्परीणाम विशव केले. निवासी वैद्यकिय अधिकारी डॉ. राठोड यांनी एच.आय.व्ही. वाधित रुग्णांचा तिरस्कार न करता त्यांच्याशी आपुलकीने वागावे कारण, एड्स हा आजार स्पर्श केल्याने संसर्ग होत नाही तर असुरक्षित संभोग. दुषित सुई , दुषित खतामुळे होतो असे मत व्यक्त केले. एच. आय. व्ही/ एड्म रुग्णांना प्रमुद्धिन करणे अतिशय आवश्यक असते. त्यात वैद्यकिय

PRINCIPAL I/c. Dr. Ambedkar College of Social Work, Ward-a Scanned WITH CamScanne ममाजकार्य कर्त्याची भुमिका अतिशय महत्वाची असते असे विचार डॉ. चंदु पोपटकर यांनी यायेळी मांडले .

यानंतर जिल्हा सामान्य रुग्णालय येथे एच.आय.व्ही /एड्स विषयावर आधारीत विविध न्दर्थाच्या पुरस्कारांचे वितरण करण्यात आले.