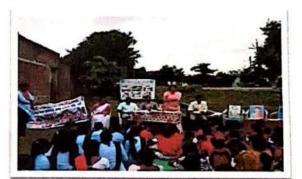

यास करुन काही उपकम रावविण्याचे ठरविले. ज्यामध्ये प्रामुख्याने आरोग्य विषयक मार्गदर्शन वैयक्तिक स्वच्छता, शासकीय योजनांची माहिती विषयक कार्यकम घेण्याचे ठरबिले दिनांक ०५/०१/२०१९ ला गर्भवती महिला व स्तन माता आरोग्य विषयक कार्यक्रम घेण्यात आला व महिलांना मार्गदर्शन करण्यासाठी डॉ. सुरेखा तायडे मॅडम कस्तुरया गांधी मेडीकल कॉलेज व हॉस्पीटल सेवाग्राम हयांना बोल्ठविण्यात आले होते.

.

सदर कार्यक्रमाला पडपानगर येथील खालील महिलांनी लाभ घेतला.

- १ तमन्ना सच्यद ६ अरुणा युवमाने
- २ कुंदा शैलकर ७ संध्या वाटघुरे
- ३ अश्विनी वंजारी ८ जेवा शेख
- ४ अमिता वाढरे ९ वाहिदा शेख
- ५ नंदाबाई पेंदाम १० शमा

११ साकिना

# डॉ. आंबेडकर कॉलेज ऑफ सोशल वर्क, वर्घा



गर्भवती महिलांना मार्गदर्शन करतांना डॉ. रुरेखा तायडे मॅडम (शांती नगर पडपा नगर)

क्षेत्रकार्य अंतर्गत स्वच्छतां जनजागृती कार्यकमाचे आयोजन(शांती नगर पडपा नगर)





Scanned with CamScanne

0

0

## Dr. Ambedkar College Of Social Work, Wardha

#### Session 2018 - 19

## Health Awareness Program for Pregnant Women in Community

| Sr. No. | Name Of Student   | Sign          |
|---------|-------------------|---------------|
| 1       | Aswini Wanjari    | Ashiengoni    |
| 2       | Rasika Salodkar   | 206001.4402   |
| 3       | Priya Somkure     | - Fazue Tubaz |
| 4       | Kajal Maske       | Koyal         |
| 5 .     | Prtik Labhane     | For           |
| 6       | Karishama Gomase  | Eque.         |
| 7       | Monika Mahatme    | Anoonlos .    |
| 8       | Khushabu Tonpe    | Krayfe D      |
| 9       | Disha Jawade      | Deho          |
| 10      | Aashish Halge     | Alish         |
| 11      | Vaibhav Kadu      | Jomolu        |
| 12