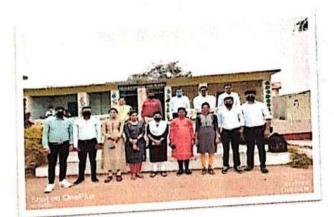

#### Jagtik HIV/Aids Din

#### जागतिक एच.आय.व्ही. / एड्स दिन

ळ : सकाळी 8.30 बाजना

ळ : जिल्हा सामान्य रुग्णालय , वर्धा.

#### कार्यक्रमाला उपस्थिती

| त्रमुख पाहुणे        | - डॉ. पुरुषोत्तम मडावी, शल्यचिकित्सक, जिल्हा सामान्य रुग्णालय, वर्धा. |
|----------------------|-----------------------------------------------------------------------|
| प्रमुख उपस्थिती      | • डॉ. राठोड, निवासी वैद्यकिय अधिकारी, जिल्हा सामान्य रूणालय, वर्धा.   |
| कार्यक्रमाचे अध्यक्ष | - डॉ. चंदु पोपटकर, प्राध्यापक, कुंभलकर कॉलेज ऑफ सोशलवर्क, वर्धा.      |
| संचालन               | - प्रा. पुनम येसंबर, प्राध्यापक, कुंभलकर कॉलेज ऑफ सोशलवर्क, वर्धा.    |
| प्रास्ताविक          | - डॉ. गंभीर, जिल्हा सामान्य रुग्णालय, वर्धा.                          |
| आभार प्रदर्शन        | - ज्ञ. दीपक मगरदे, रा.से.यो. कार्यक्रमाधिकारी, डॉ.आं.कॉ.ऑ.सो.व.वर्धा  |