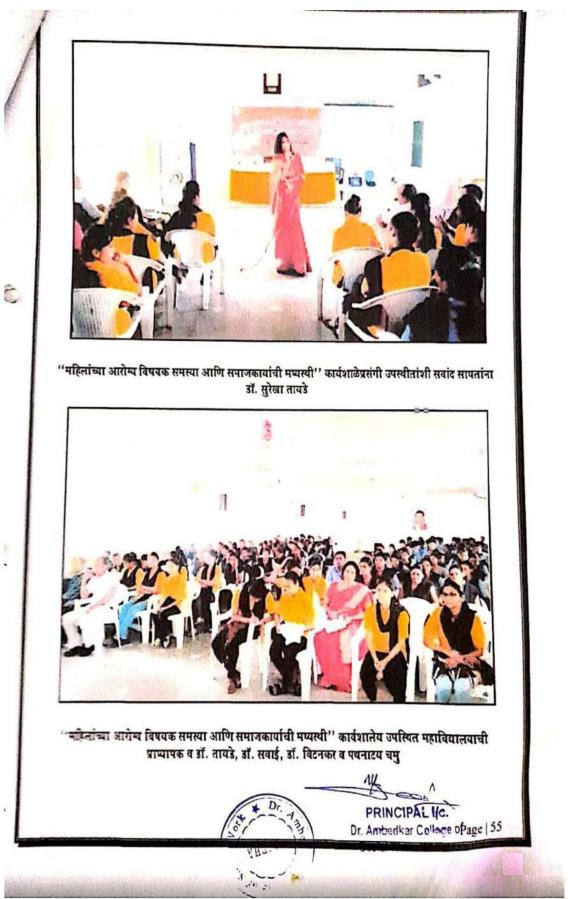

अधिक माहितीकरिता महात्मा गांधी आयुर्विज्ञान संस्था, सेवाग्राम, वर्धा येथे संपर्क साधावयास सांगितले.

ह्याशिवाय स्त्रियांच्या आजारामध्ये प्रामुख्याने ॲनेमिया, लेह आणि प्रोटीनची कमतरता, सांधेदुखी, कंबरदुखी, श्वेतपदर इत्यादी विविध आजारांचीही माहिती त्यांनी दिली. कार्यशाळेच्या शेवटी MGIMS सेवाग्राम येथील पथनाट्य चमूंनी स्त्रियांवर होणारे अत्याचार, स्त्री भुणहत्या, व्यसनाधिनता इत्यादी विषयावर पथनाट्य सादर केले. तर सर्वात शेवटी विद्यार्थ्याच्या अनेक समस्यांवर, प्रश्नांवर समाधानकारक उत्तरे त्यांनी दिली.

कार्यशाळेच्या शेवटी महाविद्यालयाच्या वतीने डॉ. प्रविण वानखेडे यांनी आभार केले तर कार्यशाळेचे संचालन डॉ आनंद प्रकाश भेले यांनी केले. कार्यशाळेच्या यशस्वीतेकरिता महाविद्यालयातील प्राध्यापकवृंद आजि शिक्षकेत्तर कर्मचारी ह्यांचे सहकार्य लाभले.

#### Scanned with CamScanne

Page | 53

al Wark, Warona







# Dr. Ambedkar College Of Social Work, Wardha

# Street play and Program on Women Health Issue In Rural Community.

#### **Participated Student**

#### MSW SEM III&IV

| Sr. No. | Name Of Student                   | Sign,          |
|---------|-----------------------------------|----------------|
| 1       | Ku. Ashvini Raju Shelke           | Amstel         |
| 2       | Ku. Anamika Ashok Ambore          | Ammages        |
| 3       | Ku. Arti Vilas Ingle              | -1-15-         |
| 4       | Ku. Ashvini Devanand Waghmare     | Astronine      |
| 5       | Mr. Akash Rameshvar Kove          | Akove          |
| 6       | Mr. Akshay Vishnuji Mahalgawe     | okannehances   |
| 7       | Mr. Ankush Sureshrao Ingle        | Briess make    |
| 8       | Mr. Amar Sudhakar Kambale