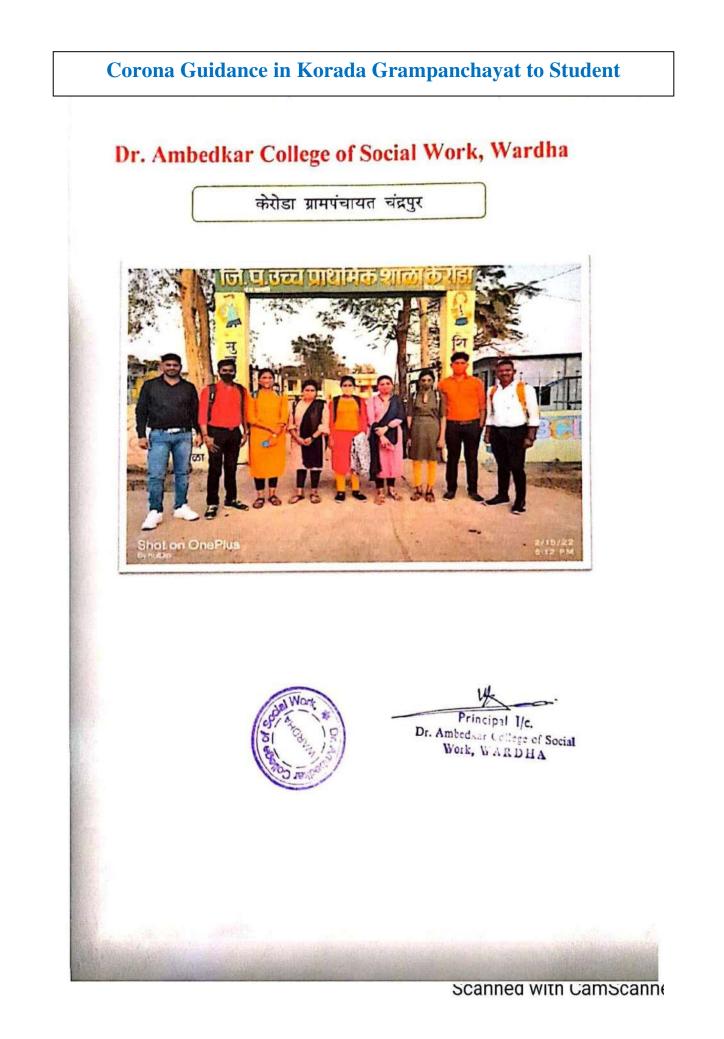

B.S.WI IT Sem hajakta D. Nikhar BSW - IX Sem Alekhar bhailesh A. Kamble -11 (anh) Teupti N. Ameutkor Thomseller Kajal V. SUEKas NR.V. SUEKan R. Thaire Alesha thakage ections of york Poonaro v. Fating SIDAH R Hage poonam H. Ralit )) Nutan R Zampe .H.Rath 111 Parlavi D. Awathole === eeroe Supana D. Nattor kijal M Tagade -11y wuld B Pal Perving N. Reput Lochana Kizon G. Kolap P- Puchpoz 2 Packpu Shaeda D. la amali Peirantra D. Wadhonfrage Aarti S. Lokhurdp Liddhonkcoo Nitipal p. patil Thandp Paiving G. yerme Shubham P. Zamake PRINCIPAL I/c. Dr. Armanian Collago of Social Wink, Wordera