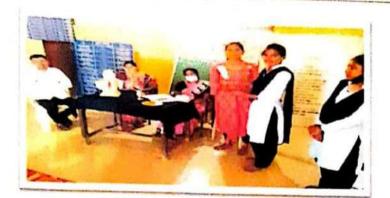

#### Jagtik HIV/Aids Din

#### जागतिक एच.आय.व्ही. / एड्स दिन

ळ : सकाळी 8.30 बाजना

ळ : जिल्हा सामान्य रुग्णालय , वर्धा.

#### कार्यक्रमाचे उद्श -

एच.आय.व्ही. / एड्स रोग प्रतिबंधविषयी जनजागृती करणे.
 एच.आय.व्ही. / एड्स रुग्णांविषयी गैरसमज दर करणे.

3) एच.आय. जी. / एड्स रुग्णांविषयी भेदभाव कमी करणे.

#### कार्यक्रमाला उपस्थिती

| त्रमुख पाहुणे        | - डॉ. पुरुषोत्तम मडावी, शल्यचिकित्सक, जिल्हा सामान्य रुग्णालय, वर्धा. |
|----------------------|-----------------------------------------------------------------------|
| प्रमुख उपस्थिती      | • डॉ. राठोड, निवासी वैद्यकिय अधिकारी, जिल्हा सामान्य रूणालय, वर्धा.   |
| कार्यक्रमाचे अध्यक्ष | - डॉ. चंदु पोपटकर, प्राध्यापक, कुंभलकर कॉलेज ऑफ सोशलवर्क, वर्धा.      |
| संचालन               | - प्रा. पुनम येसंबर, प्राध्यापक, कुंभलकर कॉलेज ऑफ सोशलवर्क, वर्धा.    |
| प्रास्ताविक          | - डॉ. गंभीर, जिल्हा सामान्य रुग्णालय, वर्धा.                          |
| आभार प्रदर्शन        | - ज्ञ. दीपक मगरदे, रा.से.यो. कार्यक्रमाधिकारी, डॉ.आं.कॉ.ऑ.सो.व.वर्धा  |

जागतिक एच.आव.झी. / एडस् दिनानिमीत्त राष्ट्रीय सेवा योजना विभागाव्दारे जनजागरण रेंती काढण्यात आली होती. या रेंलीला जिल्हा सामान्य रुग्णालयाचे शल्यचिकित्सक डॉ. पुरुषोत्तम मडावी यांनी हिरवी डोंही दाखवून जिल्हा सामान्य रुग्णालयापासून बजाज चौक मार्गे सोशालिस्ट चौक ते जिल्हा सामान्य रुग्णालय वर्धा पर्यंत काढण्यात आली. रॅलीमध्ये एच. आय. व्ही. / एड्रस प्रतिबंधाविषयी विविध घोपवाक्य तयार करण्यात आली होती. ती सर्व घोषवाक्ये विद्यार्थी रॅलीमध्ये देत होते. विद्यार्थ्याद्वारे एड्स विषयावर पथनाटयाचे दिकदिकाणी सादरीकरण करण्यात येत होते. रॅलीचे विसर्जन जिल्हा सामान्य रुग्णालय परीसरात करण्यात आले.