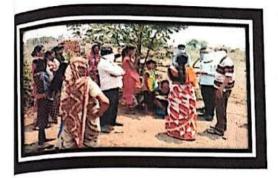

#### Jagtik HIV/Aids Din

#### जागतिक एच.आय.व्ही. / एड्स दिन

ळ : सकाळी 8.30 बाजना

ळ : जिल्हा सामान्य रुग्णालय , वर्धा.

जागतिक एच.आव.झी. / एडस् दिनानिमीत्त राष्ट्रीय सेवा योजना विभागाव्दारे जनजागरण रेंती काढण्यात आली होती. या रेंलीला जिल्हा सामान्य रुग्णालयाचे शल्यचिकित्सक डॉ. पुरुषोत्तम मडावी यांनी हिरवी डोंही दाखवून जिल्हा सामान्य रुग्णालयापासून बजाज चौक मार्गे सोशालिस्ट चौक ते जिल्हा सामान्य रुग्णालय वर्धा पर्यंत काढण्यात आली. रॅलीमध्ये एच. आय. व्ही. / एड्रस प्रतिबंधाविषयी विविध घोपवाक्य तयार करण्यात आली होती. ती सर्व घोषवाक्ये विद्यार्थी रॅलीमध्ये देत होते. विद्यार्थ्याद्वारे एड्स विषयावर पथनाटयाचे दिकदिकाणी सादरीकरण करण्यात येत होते. रॅलीचे विसर्जन जिल्हा सामान्य रुग्णालय परीसरात करण्यात आले.