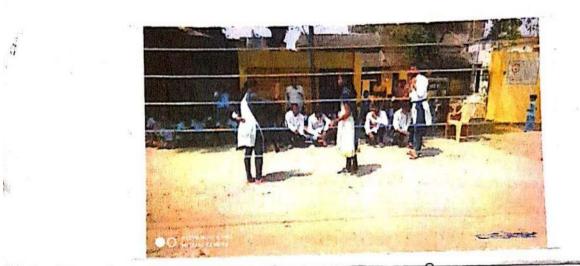

#### Jagtik HIV/Aids Din

#### जागतिक एच.आय.व्ही. / एड्स दिन

ळ : सकाळी 8.30 बाजना

ळ : जिल्हा सामान्य रुग्णालय , वर्धा.

जागतिक एच.आव.झी. / एडस् दिनानिमीत्त राष्ट्रीय सेवा योजना विभागाव्दारे जनजागरण रेंती काढण्यात आली होती. या रेंलीला जिल्हा सामान्य रुग्णालयाचे शल्यचिकित्सक डॉ. पुरुषोत्तम मडावी यांनी हिरवी डोंही दाखवून जिल्हा सामान्य रुग्णालयापासून बजाज चौक मार्गे सोशालिस्ट चौक ते जिल्हा सामान्य रुग्णालय वर्धा पर्यंत काढण्यात आली. रॅलीमध्ये एच. आय. व्ही. / एड्रस प्रतिबंधाविषयी विविध घोपवाक्य तयार करण्यात आली होती. ती सर्व घोषवाक्ये विद्यार्थी रॅलीमध्ये देत होते. विद्यार्थ्याद्वारे एड्स विषयावर पथनाटयाचे दिकदिकाणी सादरीकरण करण्यात येत होते. रॅलीचे विसर्जन जिल्हा सामान्य रुग्णालय परीसरात करण्यात आले.