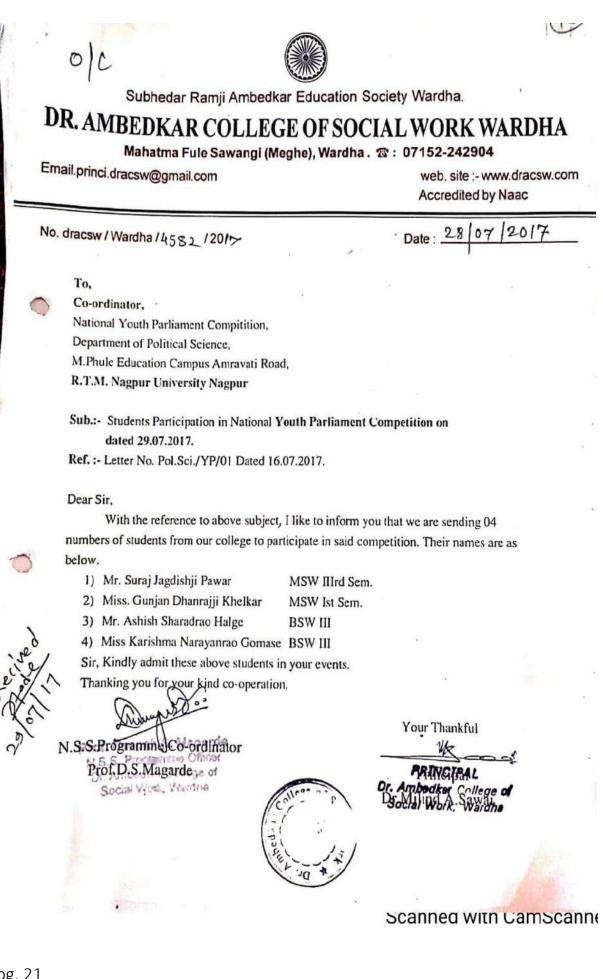

#### **Youth Parliament Competition**

### डॉ.आंबेडकर कॉलेज ऑफ सोशल वर्क,वर्धा

#### सुचना

सर्व विद्यार्थ्यांना सुचित करण्यात येते की, रा.तु.म. विद्यापिठाचे पत्र क.राज्यश्वरस्त्र /युवा संसद /01 दि.16.07.2017 नुसार राष्ट्रीय युवा संसद प्रतियोगिता आयोजित करण्यात आली आहे. दि.29.07.2017 रोज शनिवारला "समकालिन भारतीय राजकारण" या विषयावर वक्तृत्व स्पर्धा रा.तु.म. नागपूर विद्यापीठ म.फुले शैक्षणिक परिसर, अमरावती रोड नागपूर येथे आयोजित केली आहे.

करिता उदया दि.25.07.2017 रोज मंगळवारला या स्पर्धेचे आयोजन पुर्वतयारी म्हणून करण्यात येत आहे. निवड झालेल्या विद्यार्थ्यांना पुढील फेरीसाठी नागपूर येथे पाठविण्यात येईल.

ं इच्छुक स्पर्धेकांनी आपली नावे प्रा.प्रविण इंगळे व प्रा.दिपक मगरदे यांचेकडे दयावी.

वेळ :-- दुपारी 12.00 वा. दि.:-- 25.07.2017

टिप :- वक्तृत्व स्पर्धा हिंदी आणि इंग्रजी याच भाषेत घेण्यात येईल.

सांस्कृतिक

Prof. Dri M. 21. विभाग 38108 M.S.S. Programme Officer Dr. Antoerters College of Social Viller, Vardne

PRINGIPAL I/c. Dr. Ambedkar College of Social Work, Wardha