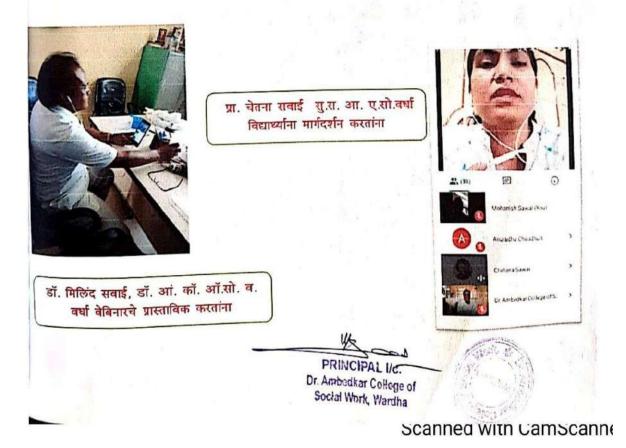

खेळकर, डॉ. माधुरी झाडे, डॉ. विजयता विटनकर, प्रा. प्रविण



PRINCIPAL I/e. Dr. Ambedkar Colloge of Social Work, Wardha





इंगळे, प्रा. धैर्यशिल ताकसांडे, प्रा. प्रशांत घुलक्षे, प्रा. स्वप्निल चव्हाण, प्रा. आशिष कातोरे, डॉ. विलास वाणी, प्रा. परमानंद उके तसेच शिक्षकेत्तर कर्मचारी व ॲल्युमिनिज असोशिएशन ऑफ डॉ. आंबेडकर कॉल्टेज ऑफ सोशल वर्क, वर्धा चे सर्व पदाधिकारी व सदस्यांनी परिश्रम घेतले.



PRIMCYPAL I/c. Dr. Ambadkar College of Saclet Whrk, Wardha



माजी विद्यार्थी संघटनेव्दारा कोरोनासोबत जगतांना नागरिकांना घ्यावयाची काळजी व समाजकार्य मध्यस्थी विषयावर राज्यस्तरीय वेबिनारचे क्षणचित्रे

> डॉ. इंद्रजित खांडेकर, म. गां. आ. सं. रोवाय्राम कोरोनाची कारणे व उपाय यावर मार्गदर्शन करतांना





डॉ. घनश्याम येळणे, स्वा.रा. ति. म. वि. नांदेड कोरोना महामारीत समाजकार्य मध्यस्थी यावर मार्गदर्शन करतांना



#### Jangagruti corona babat- (Maze kutumb, Mazi Jababdari)

कोरोना विषयी जनजागृती ''माझे कुटुंब, माझे जबाबदारी''

दि. २५/१०/२०२०

वार – सोमवार

वेळ : सकाळी ११.०० वाजता

स्थळ : वर्धा शहर

कार्यक्रमाचा उद्देश:--

१) कोरोना महामारी संदर्भात जनजागृती करणे.

२) कोरोना महामारी विषयी प्रतिबंधात्मक उपाय सूचविणे.

कोरोना महामारी विषयी लोकांच्या मनातील भिती कमी करणे.

डॉ. आंबेडकर कॉलेज ऑफ सोशल वर्क, वर्धा राष्ट्रीय सेवा योजना व आरोग्य विभाग यांचे संयुक्त विद्यमाने कोरोना महामारी जनजागृती संदर्भात "माझे कुटुंब माझी जवाबदारी" या शिर्षकांतर्गत महाविद्यालयातील रासेयो स्वयंसेवकांनी कोरोना महामारी चा फैलाव थांवविण्यासाठी प्रतिबंधात्मक उपाययोजना करण्यासाठी समाजात जनजागृती घडवून आणण्यासाठी विशेष मोहिम रावविली. या मोहिमे अंतर्गत दोन व्यक्तींमध्ये २ मीटर अंतर राबून सामाजिक दूरीचे मार्जे क्मेजर्स्वपत्कद्ध प