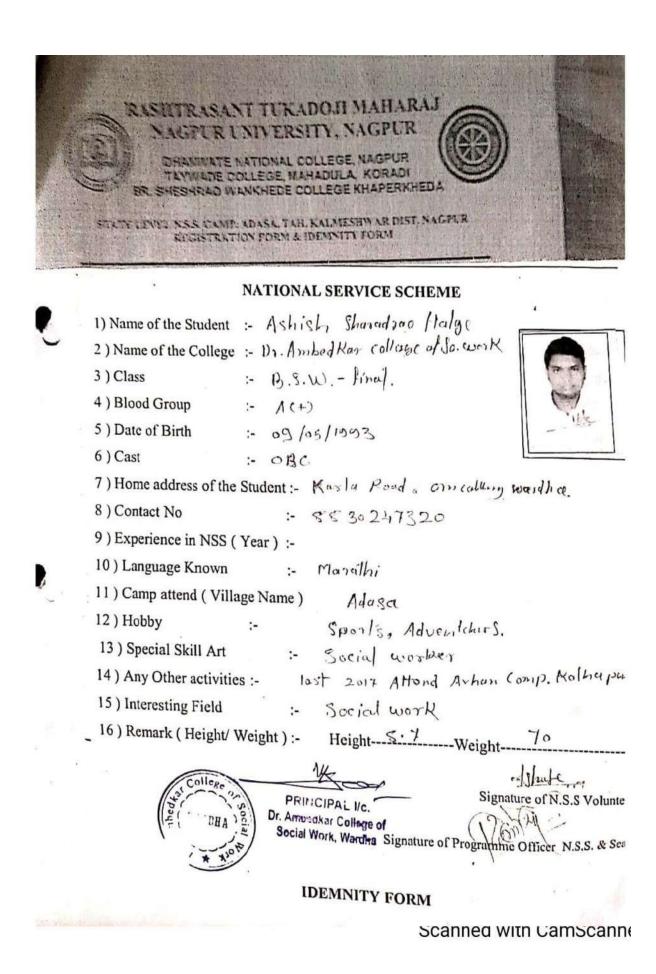

इच्छुक विद्यार्थ्यांनी आपली नावे नोंदवावी.

PRINCERAL I/c. Dr. Ambedkar College of Social Work, Wardha

Scanned with CamScanne

बें. शेषराव वानखेडे महाविद्यालय, धनवटे र्वंशनल कॉलिज, नागपूर तापवाडे महाविद्यालय, महादुला, कोराडी खापरखडा श्री/कु. आशिष शारदराव हलगे आपण दिनांक १० फेब्रुवारी २०१८ ते १६ फेब्रुवारी २०१८ पर्यंत श्री क्षेत्र आदासा, ता. कळमेश्वर, जि. नाणपूर येथे ''रवच्छ व स्वस्थ भारताकरिता युवाशक्ती'' या **संकल्पनेवर आधारित राज्यस्तरीय राष्ट्री**य सेवा योजना शिबिरात सक्रीय सहभाग E राज्यस्तरीय राष्ट्रीय सेवा योजना शिबीर "स्वच्छ व स्वस्थ भारताकरिता युवाशक्ती" प्राचाय डो शरपू त्रयवाडे Social प्राधार्थ, डा जिन्द्रम्प्रमन्त्री तायवाडे ष्ट्रीय सेवा योजन घेतल्याबद्दल प्रमाणपत्र देण्यात येत आहे. or. Ambedkar Congrad CDS VI PRINCIPAL US KUCIFD महाराज नागपूर विद्यापीठ, नागपूर र्षिय सेवा योजना 41517 ( अं. आंधेडकर व स्रोग्तन वर्क, वर्धा) ण्ट्रसंत तुकडोजी महायज नामप्र विद्यापीठ, नागपूर संचालक, राष्ट्रीय सेव योज, मा. डॉ. के 3 Ø पट्संत युकदोनों महायज जागपर विदापीत, जागप डॉ. सिप्दार्थविनायक काणे कॉलीअ mone 40.1× भूम स Scanned amScanne