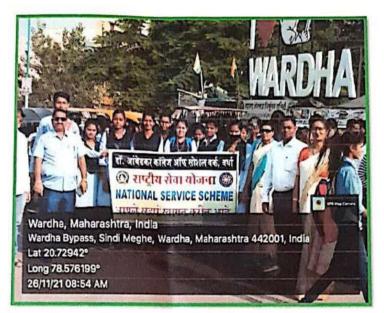

जागतिक एच.आव.झी. / एडस् दिनानिमीत्त राष्ट्रीय सेवा योजना विभागाव्दारे जनजागरण रेंती काढण्यात आली होती. या रेंलीला जिल्हा सामान्य रुग्णालयाचे शल्यचिकित्सक डॉ. पुरुषोत्तम मडावी यांनी हिरवी डोंही दाखवून जिल्हा सामान्य रुग्णालयापासून बजाज चौक मार्गे सोशालिस्ट चौक ते जिल्हा सामान्य रुग्णालय वर्धा पर्यंत काढण्यात आली. रॅलीमध्ये एच. आय. व्ही. / एड्रस प्रतिबंधाविषयी विविध घोपवाक्य तयार करण्यात आली होती. ती सर्व घोषवाक्ये विद्यार्थी रॅलीमध्ये देत होते. विद्यार्थ्याद्वारे एड्स विषयावर पथनाटयाचे दिकदिकाणी सादरीकरण करण्यात येत होते. रॅलीचे विसर्जन जिल्हा सामान्य रुग्णालय परीसरात करण्यात आले.

या प्रसंगी जिल्हा शत्यचिकित्सक डॉ. पुरुषोत्तम मडावी यांनी एच.आय.व्ही. / एडस रोगाविषयीचे दुष्परीणाम विशव केले. निवासी वैद्यकिय अधिकारी डॉ. राठोड यांनी एच.आय.व्ही. वाधित रुग्णांचा तिरस्कार न करता त्यांच्याशी आपुलकीने वागावे कारण, एड्स हा आजार स्पर्श केल्याने संसर्ग होत नाही तर असुरक्षित संभोग. दुषित सुई , दुषित खतामुळे होतो असे मत व्यक्त केले. एच. आय. व्ही/ एड्म रुग्णांना प्रमुद्धिन करणे अतिशय आवश्यक असते. त्यात वैद्यकिय