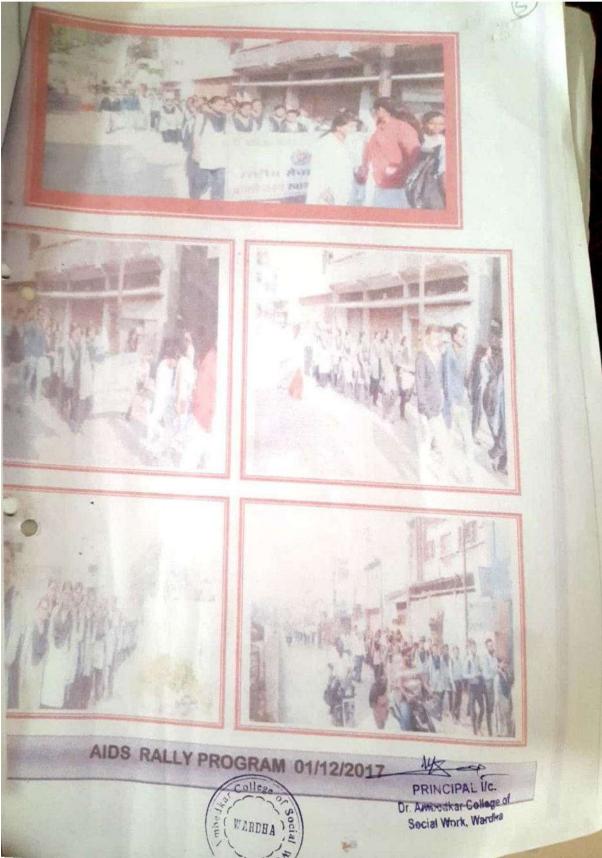

जागतिक एच.आव.झी. / एडस् दिनानिमीत्त राष्ट्रीय सेवा योजना विभागाव्दारे जनजागरण रेंती काढण्यात आली होती. या रेंलीला जिल्हा सामान्य रुग्णालयाचे शल्यचिकित्सक डॉ. पुरुषोत्तम मडावी यांनी हिरवी डोंही दाखवून जिल्हा सामान्य रुग्णालयापासून बजाज चौक मार्गे सोशालिस्ट चौक ते जिल्हा सामान्य रुग्णालय वर्धा पर्यंत काढण्यात आली. रॅलीमध्ये एच. आय. व्ही. / एड्रस प्रतिबंधाविषयी विविध घोपवाक्य तयार करण्यात आली होती. ती सर्व घोषवाक्ये विद्यार्थी रॅलीमध्ये देत होते. विद्यार्थ्याद्वारे एड्स विषयावर पथनाटयाचे दिकदिकाणी सादरीकरण करण्यात येत होते. रॅलीचे विसर्जन जिल्हा सामान्य रुग्णालय परीसरात करण्यात आले.

या प्रसंगी जिल्हा शत्यचिकित्सक डॉ. पुरुषोत्तम मडावी यांनी एच.आय.व्ही. / एडस रोगाविषयीचे दुष्परीणाम विशव केले. निवासी वैद्यकिय अधिकारी डॉ. राठोड यांनी एच.आय.व्ही. वाधित रुग्णांचा तिरस्कार न करता त्यांच्याशी आपुलकीने वागावे कारण, एड्स हा आजार स्पर्श केल्याने संसर्ग होत नाही तर असुरक्षित संभोग. दुषित सुई , दुषित खतामुळे होतो असे मत व्यक्त केले. एच. आय. व्ही/ एड्म रुग्णांना प्रमुद्धिन करणे अतिशय आवश्यक असते. त्यात वैद्यकिय