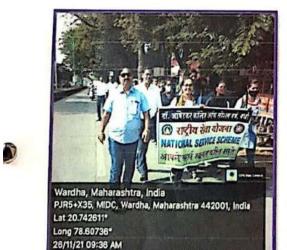

जागतिक एच.आव.झी. / एडस् दिनानिमीत्त राष्ट्रीय सेवा योजना विभागाव्दारे जनजागरण रेंती काढण्यात आली होती. या रेंलीला जिल्हा सामान्य रुग्णालयाचे शल्यचिकित्सक डॉ. पुरुषोत्तम मडावी यांनी हिरवी डोंही दाखवून जिल्हा सामान्य रुग्णालयापासून बजाज चौक मार्गे सोशालिस्ट चौक ते जिल्हा सामान्य रुग्णालय वर्धा पर्यंत काढण्यात आली. रॅलीमध्ये एच. आय. व्ही. / एड्रस प्रतिबंधाविषयी विविध घोपवाक्य तयार करण्यात आली होती. ती सर्व घोषवाक्ये विद्यार्थी रॅलीमध्ये देत होते. विद्यार्थ्याद्वारे एड्स विषयावर पथनाटयाचे दिकदिकाणी सादरीकरण करण्यात येत होते. रॅलीचे विसर्जन जिल्हा सामान्य रुग्णालय परीसरात करण्यात आले.

या प्रसंगी जिल्हा शत्यचिकित्सक डॉ. पुरुषोत्तम मडावी यांनी एच.आय.व्ही. / एडस रोगाविषयीचे दुष्परीणाम विशव केले. निवासी वैद्यकिय अधिकारी डॉ. राठोड यांनी एच.आय.व्ही. वाधित रुग्णांचा तिरस्कार न करता त्यांच्याशी आपुलकीने वागावे कारण, एड्स हा आजार स्पर्श केल्याने संसर्ग होत नाही तर असुरक्षित संभोग. दुषित सुई , दुषित खतामुळे होतो असे मत व्यक्त केले. एच. आय. व्ही/ एड्म रुग्णांना प्रमुद्धिन करणे अतिशय आवश्यक असते. त्यात वैद्यकिय