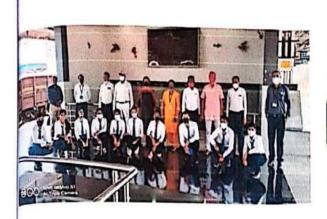

जागतिक एच.आव.झी. / एडस् दिनानिमीत्त राष्ट्रीय सेवा योजना विभागाव्दारे जनजागरण रेंती काढण्यात आली होती. या रेंलीला जिल्हा सामान्य रुग्णालयाचे शल्यचिकित्सक डॉ. पुरुषोत्तम मडावी यांनी हिरवी डोंही दाखवून जिल्हा सामान्य रुग्णालयापासून बजाज चौक मार्गे सोशालिस्ट चौक ते जिल्हा सामान्य रुग्णालय वर्धा पर्यंत काढण्यात आली. रॅलीमध्ये एच. आय. व्ही. / एड्रस प्रतिबंधाविषयी विविध घोपवाक्य तयार करण्यात आली होती. ती सर्व घोषवाक्ये विद्यार्थी रॅलीमध्ये देत होते. विद्यार्थ्याद्वारे एड्स विषयावर पथनाटयाचे दिकदिकाणी सादरीकरण करण्यात येत होते. रॅलीचे विसर्जन जिल्हा सामान्य रुग्णालय परीसरात करण्यात आले.

या प्रसंगी जिल्हा शत्यचिकित्सक डॉ. पुरुषोत्तम मडावी यांनी एच.आय.व्ही. / एडस रोगाविषयीचे दुष्परीणाम विशव केले. निवासी वैद्यकिय अधिकारी डॉ. राठोड यांनी एच.आय.व्ही. वाधित रुग्णांचा तिरस्कार न करता त्यांच्याशी आपुलकीने वागावे कारण, एड्स हा आजार स्पर्श केल्याने संसर्ग होत नाही तर असुरक्षित संभोग. दुषित सुई , दुषित खतामुळे होतो असे मत व्यक्त केले. एच. आय. व्ही/ एड्म रुग्णांना प्रमुद्धिन करणे अतिशय आवश्यक असते. त्यात वैद्यकिय