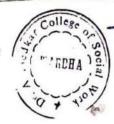

जागतिक एच.आव.झी. / एडस् दिनानिमीत्त राष्ट्रीय सेवा योजना विभागाव्दारे जनजागरण रेंती काढण्यात आली होती. या रेंलीला जिल्हा सामान्य रुग्णालयाचे शल्यचिकित्सक डॉ. पुरुषोत्तम मडावी यांनी हिरवी डोंही दाखवून जिल्हा सामान्य रुग्णालयापासून बजाज चौक मार्गे सोशालिस्ट चौक ते जिल्हा सामान्य रुग्णालय वर्धा पर्यंत काढण्यात आली. रॅलीमध्ये एच. आय. व्ही. / एड्रस प्रतिबंधाविषयी विविध घोपवाक्य तयार करण्यात आली होती. ती सर्व घोषवाक्ये विद्यार्थी रॅलीमध्ये देत होते. विद्यार्थ्याद्वारे एड्स विषयावर पथनाटयाचे दिकदिकाणी सादरीकरण करण्यात येत होते. रॅलीचे विसर्जन जिल्हा सामान्य रुग्णालय परीसरात करण्यात आले.

या प्रसंगी जिल्हा शत्यचिकित्सक डॉ. पुरुषोत्तम मडावी यांनी एच.आय.व्ही. / एडस रोगाविषयीचे दुष्परीणाम विशव केले. निवासी वैद्यकिय अधिकारी डॉ. राठोड यांनी एच.आय.व्ही. वाधित रुग्णांचा तिरस्कार न करता त्यांच्याशी आपुलकीने वागावे कारण, एड्स हा आजार स्पर्श केल्याने संसर्ग होत नाही तर असुरक्षित संभोग. दुषित सुई , दुषित खतामुळे होतो असे मत व्यक्त केले. एच. आय. व्ही/ एड्म रुग्णांना प्रमुद्धिन करणे अतिशय आवश्यक असते. त्यात वैद्यकिय