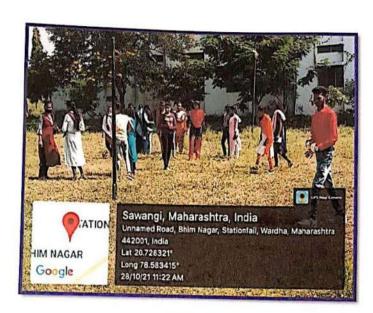

#### **HIV/AIDS Poster Competition**

Prof. D. P. Taksande Prof. D. P. Taksande Pl. dothe neverthe 083524019 Dr. Amoedkar College of College of Social Work, Wardha PPA

21

सुभेदार रामजी आंबेडकर एज्युकेशन सोसायटी

## डॉ. आंबेडकर कॉलेज ऑफ सोशल वर्क, वर्धा.

सावंगी (मेघे) रोड, वर्धा पिन नं. ४४२००१ 🐼 : ०७१५२-२४२९०४ महाराष्ट्र शासन मान्यता प्राप्त रा. तु. म. नागपूर विद्यापीठ, संलग्न

Approved by U.G.C. Section 2F New Delhi

princi dracsw@gmail.com

web. :- www.dracsw.com नॅक मानांकित

संदर्भ क्र. डॉ. एसीएसडब्ल्यु/वर्धा /4600 /२०१७

दिनांक: 10-8 - 2017

प्रति, मा. जिल्हा शल्य चिकीत्सक सामान्य रुग्णालय, वर्धा.

विषयः – आंतरराष्ट्रीय यूवा दिन दिनांक 12 ऑगष्टच्या निमीत्ताने एच.आय. व्ही. / एड्स या विषयावर आधारीत पोष्टर स्पर्धेमध्ये विद्यार्थीसहभागी होण्याबाबत.

महोदय,

उपरोक्त विषयास अनूसरुन आपणास नम्रपने कळवितो की, आंतरराष्ट्रीय यूवा दिन दि. 12 ऑगष्ट च्या निमीत्ताने एच. आय. व्ही. एड्स या विषयावर आधारीत पोष्टर स्पर्धे मध्ये आमच्या महाविद्यालयातील खालील विद्यार्थी सहभागी होत आहेत.

करिता आपणास कळकळीची विनंती कि या विद्यार्थ्यांना या स्पर्धे मध्ये सहभागी करुन घेवून संधी दयावी.

धन्यवाद !

बि. एस. डब्ल्यू भाग 3 1 करीश्मा गोमासे 2 पुजा पारीसे 3 मोनीका महात्मे 4 शिल्पा खोपाळ

एम. एस. डब्ल्यू भाग 1 1 पल्लवी उभाळ 2 आरती इंगळे 3 गूंजन खेलकर 4.