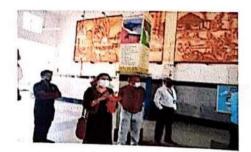

जागतिक एच.आव.झी. / एडस् दिनानिमीत्त राष्ट्रीय सेवा योजना विभागाव्दारे जनजागरण रेंती काढण्यात आली होती. या रेंलीला जिल्हा सामान्य रुग्णालयाचे शल्यचिकित्सक डॉ. पुरुषोत्तम मडावी यांनी हिरवी डोंही दाखवून जिल्हा सामान्य रुग्णालयापासून बजाज चौक मार्गे सोशालिस्ट चौक ते जिल्हा सामान्य रुग्णालय वर्धा पर्यंत काढण्यात आली. रॅलीमध्ये एच. आय. व्ही. / एड्रस प्रतिबंधाविषयी विविध घोपवाक्य तयार करण्यात आली होती. ती सर्व घोषवाक्ये विद्यार्थी रॅलीमध्ये देत होते. विद्यार्थ्याद्वारे एड्स विषयावर पथनाटयाचे दिकदिकाणी सादरीकरण करण्यात येत होते. रॅलीचे विसर्जन जिल्हा सामान्य रुग्णालय परीसरात करण्यात आले.

या प्रसंगी जिल्हा शत्यचिकित्सक डॉ. पुरुषोत्तम मडावी यांनी एच.आय.व्ही. / एडस रोगाविषयीचे दुष्परीणाम विशव केले. निवासी वैद्यकिय अधिकारी डॉ. राठोड यांनी एच.आय.व्ही. वाधित रुग्णांचा तिरस्कार न करता त्यांच्याशी आपुलकीने वागावे कारण, एड्स हा आजार स्पर्श केल्याने संसर्ग होत नाही तर असुरक्षित संभोग. दुषित सुई , दुषित खतामुळे होतो असे मत व्यक्त केले. एच. आय. व्ही/ एड्म रुग्णांना प्रमुद्धिन करणे अतिशय आवश्यक असते. त्यात वैद्यकिय