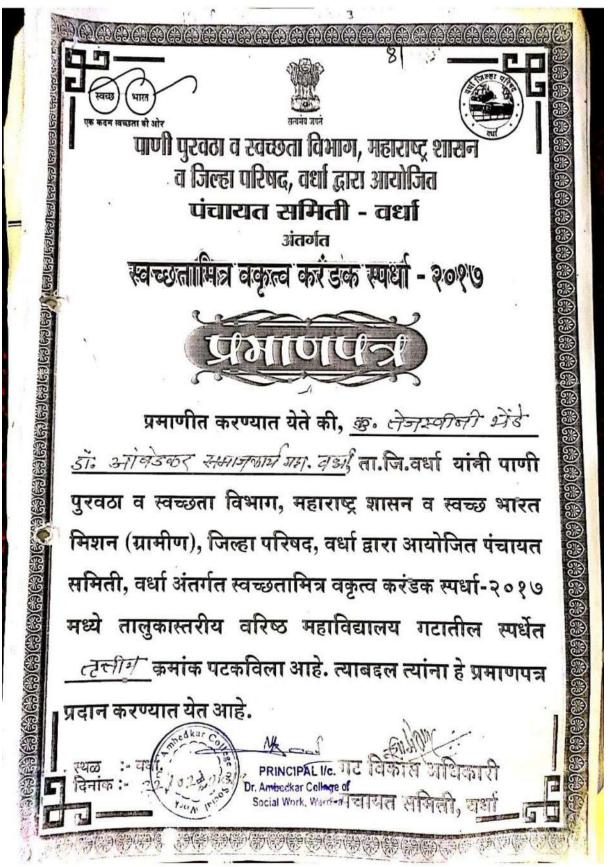

जागतिक एच.आव.झी. / एडस् दिनानिमीत्त राष्ट्रीय सेवा योजना विभागाव्दारे जनजागरण रेंती काढण्यात आली होती. या रेंलीला जिल्हा सामान्य रुग्णालयाचे शल्यचिकित्सक डॉ. पुरुषोत्तम मडावी यांनी हिरवी डोंही दाखवून जिल्हा सामान्य रुग्णालयापासून बजाज चौक मार्गे सोशालिस्ट चौक ते जिल्हा सामान्य रुग्णालय वर्धा पर्यंत काढण्यात आली. रॅलीमध्ये एच. आय. व्ही. / एड्रस प्रतिबंधाविषयी विविध घोपवाक्य तयार करण्यात आली होती. ती सर्व घोषवाक्ये विद्यार्थी रॅलीमध्ये देत होते. विद्यार्थ्याद्वारे एड्स विषयावर पथनाटयाचे दिकदिकाणी सादरीकरण करण्यात येत होते. रॅलीचे विसर्जन जिल्हा सामान्य रुग्णालय परीसरात करण्यात आले.