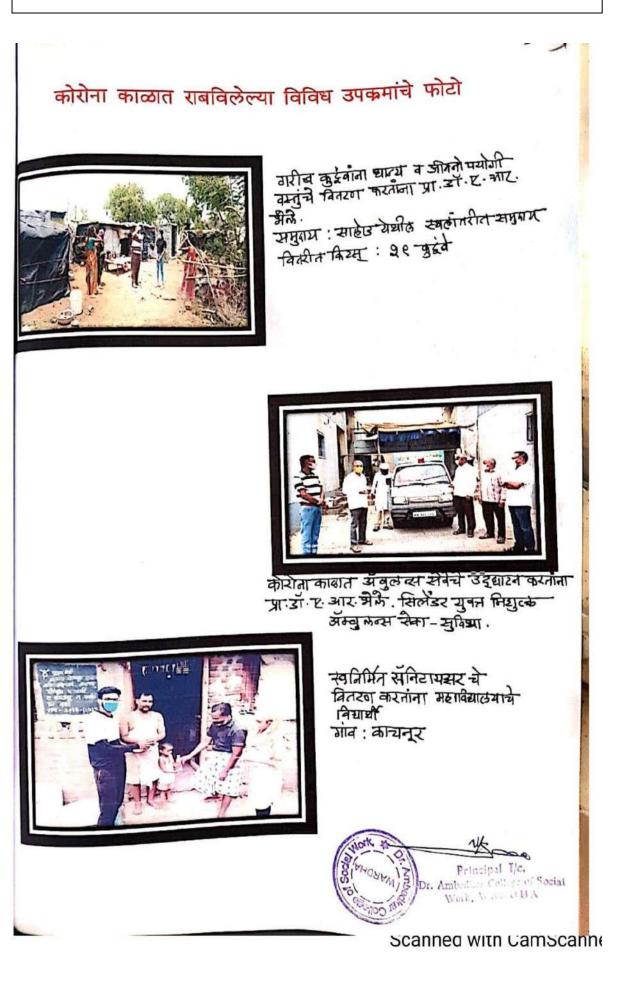

ेची शपथ दिली.

कार्यक्रमाचे संचालन प्रा. मोहनिश सवाई तर आभार प्रदर्शन प्रा. दिपक मगरदे यांनी केले.या पथनाटयामध्ये रीना घोडेस्वार, श्री. राजेश राऊत, शैलेश कांबळे, संकेत ढोबळे, अंकित ढगे, प्राजक्ता निखार, कल्याणी टुंडे, कुलदीप गावंडे, आदर्श थूल, पुष्पा ढगे इत्यादी स्वयंसेवक पथनाट्यात सहभागी झाले होते. यावेळी रेल्वे कर्मचारी व प्रवासी मोठ्या संख्येने उपस्थित होते.





Principal I/c. Dr. Ambed for folloge of Social Wart Ambed for folloge of Social



Scanned with CamScanne

कोरोना जनजागृती वर रेल्वेस्टेशन वर्धा येथे पथनाटय





कोरोना जनजागृती वर रेल्वेस्टेशन सेवाग्राम येथे पथनाटय

> जिल्हा सामान्य रुग्णालय अंतर्गत माझी सुरक्षा माझी जबाबदारी जनजागृती अभियान





Principal I/c.

Dr. Ambediar College of Social Work, WARDHA

Scanned with CamScanne

Per

#### **Online CORONA Janjagruti Ahiyan**



## कोरोना काळात राबविलेल्या विविध उपक्रमांचे फोटो





सॅनिटायस् बॅटट्स जोखकफन वितरुग फरतांना महावियात्यर्शन विद्याद्यात्मा समु महावियात्यर्शन विद्याद्यात्मा समु रक्षण बॅट्ट्यू- ४०० जावे : कृत्वन्र (ता: जारोरा ) झावी मासेट् , जित्वर्ध क्रियाद्यी : - जितिताक्हार (Muw (MPSW) समुर प्रमुख





Principal I/c. Dr. Ambedian College of Social Work, WARDHA

## कोरोना काळात राबविलेल्या विविध उपक्रमांचे फोटो









#### कोरोना काळात राबविलेल्या विविध उपक्रमांचे फोटो

साहोड रोधीठ जरीव स्वक्रोक्रीत खुद्रबांसोचत चचरिव झान्य वाय्प प्रा. मेले .





क्वारराइन सेंग्र मधील खुरूं बिमाना साधी रोधील (3, प्र.) निरोष देगीना आं आनंदप्रकारा मेले व राष्ट्र कार्मचारी





Principal I/c. Dr. Ambedkar College of Social Work, WARDHA Taruatar Transfer करताना महानिद्यात्वभीन नविस्पर्धनि मायल रेथे (MSWILLAID)



## ऑन