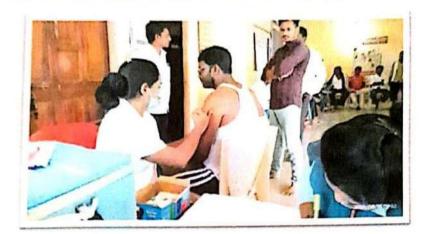

# सुचना

महाविद्यालयातील सर्व विद्यार्थ्यांना सुचित करण्यात येते की, राष्ट्रंसत तुकडोजी महाराज नागपूर विद्यापीठ अंतर्गत धनवटे नॅशनल कॉलेज,नागपूर तायवाडे महाविद्यालय, कोराडी बॅरी. शेषराव वानखेडे यांच्या संयुक्त विद्यमाने आयोजित राज्यस्तरीय राष्ट्रीय सेवा योजना शिबीर मु.मो.श्री क्षेत्र आदासा जि.नागपूर येथे दि.१० फेब्रुवारी ते १६ फेब्रुवारी २०१८ ला आयोजित केलेली आहे.

इच्छुक विद्यार्थ्यांनी आपली नावे नोंदवावी.

PRINCERAL I/c. Dr. Ambedkar College of Social Work, Wardha

Scanned with CamScanne

बें. शेषराव वानखेडे महाविद्यालय, धनवटे र्वंशनल कॉलिज, नागपूर तापवाडे महाविद्यालय, महादुला, कोराडी खापरखडा श्री/कु. आशिष शारदराव हलगे आपण दिनांक १० फेब्रुवारी २०१८ ते १६ फेब्रुवारी २०१८ पर्यंत श्री क्षेत्र आदासा, ता. कळमेश्वर, जि. नाणपूर येथे ''रवच्छ व स्वस्थ भारताकरिता युवाशक्ती'' या **संकल्पनेवर आधारित राज्यस्तरीय राष्ट्री**य सेवा योजना शिबिरात सक्रीय सहभाग E राज्यस्तरीय राष्ट्रीय सेवा योजना शिबीर "स्वच्छ व स्वस्थ भारताकरिता युवाशक्ती" प्राचाय डो शरपू त्रयवाडे Social प्राधार्थ, डा जिन्द्रम्प्रमन्त्री तायवाडे ष्ट्रीय सेवा योजन घेतल्याबद्दल प्रमाणपत्र देण्यात येत आहे. or. Ambedkar Congrad CDS VI PRINCIPAL US KUCIFD महाराज नागपूर विद्यापीठ, नागपूर र्षिय सेवा योजना 41517 ( अं. आंधेडकर व स्रोग्तन वर्क, वर्धा) ण्ट्रसंत तुकडोजी महायज नामप्र विद्यापीठ, नागपूर संचालक, राष्ट्रीय सेव योज, मा. डॉ. के 3 Ø पट्संत युकदोनों महायज जागपर विदापीत, जागप डॉ. सिप्दार्थविनायक काणे कॉलीअ mone 40.1× भूम स Scanned amScanne