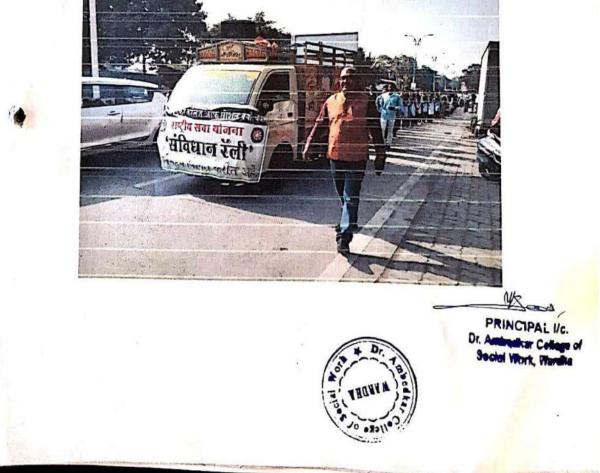

व सेवा प्राधीकरण, वर्धा यांनी केले. यावेळी न्यायाधिश निशांत परमार व प्रा. शेख हाशम यांनी उपस्थितींना मार्गदर्शन केले.

या रॅलीला यशस्वी करण्याकरिता महाविदयालयाचे विदयार्थी रासेयो स्वयंसेवक, रासेयो कार्यक्रमाधिकारी डॉ. दिपक मगरदे, सहा. रासेयो कार्यक्रम अधिकारी,प्रा. बी.एन. खेळकर पर्यावरण विभाग प्रमुख,डॉ. मिनाक्षी कुबडे, डॉ. माधुरी झाडे, डॉ. विजयता विटणकर,प्रा. मोहनीश सवाई, प्रा.प्रविण इंगळे, प्रा. धैर्यशील ताकसांडे, यांनी सहकार्य केले. या कार्यक्रमाला महाविदयालयातील शिक्षक, शिक्षकेत्तर कर्मचारी व बहुसंख्य विदयार्थी तसेच जिल्हा न्याय व सेवा

Socia/ PRINCIPAL I/c. odkar Cellege of Secial Work, Wardha

Scanned with CamScanne

6

1.0

प्राधीकरण विभागाचे कर्मचारी व समाजकल्याण विभाग कर्मचा—यांची उपस्थिती होती.

कार्यकमानंतर लगेच विदयार्थीना व स्वयंसेवकांना अल्पोपहाराचे वाटप करण्यात आले होते.







6

#### संविधान दिवस कार्यकम

#### 26 November 2021













W PRINCIPAL I/c. DE A and College of Snotel Work, Warena



| ų    | अनु विनोद भोयर                                   |               |
|------|--------------------------------------------------|---------------|
| 2-22 | जगु । जगु । जगाव मालर                            | A             |
| ६    | अनुगग खुशाल म्हैमकर                              | Arthailter    |
| ف    | ढगेश्वरी संजय योग्धरे                            | AB            |
| 6    | दिव्या गणेशगव वैद्यं                             | AB            |
| 9    | गायत्री अशोकगव करवते                             | AB            |
| 20   | गायत्री यशवंत गुलघने                             | AB            |
| 88   | हर्षाली दिलीप नलोडे                              | AB