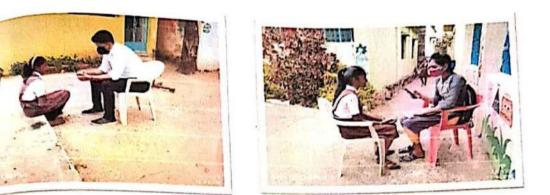

#### Jagtik HIV/Aids Din

#### जागतिक एच.आय.व्ही. / एड्स दिन

ळ : सकाळी 8.30 बाजना

ळ : जिल्हा सामान्य रुग्णालय , वर्धा.

#### कार्यक्रमाचे उद्श -

एच.आय.व्ही. / एड्स रोग प्रतिबंधविषयी जनजागृती करणे.
 एच.आय.व्ही. / एड्स रुग्णांविषयी गैरसमज दर करणे.

3) एच.आय. जी. / एड्स रुग्णांविषयी भेदभाव कमी करणे.

#### कार्यक्रमाला उपस्थिती

| त्रमुख पाहुणे        | - डॉ. पुरुषोत्तम मडावी, शल्यचिकित्सक, जिल्हा सामान्य रुग्णालय, वर्धा. |
|----------------------|-----------------------------------------------------------------------|
| प्रमुख उपस्थिती      | • डॉ. राठोड, निवासी वैद्यकिय अधिकारी, जिल्हा सामान्य रूणालय, वर्धा.   |
| कार्यक्रमाचे अध्यक्ष | - डॉ. चंदु पोपटकर, प्राध्यापक, कुंभलकर कॉलेज ऑफ सोशलवर्क, वर्धा.      |
| संचालन               | - प्रा. पुनम येसंबर, प्राध्यापक, कुंभलकर कॉलेज ऑफ सोशलवर्क, वर्धा.    |
| प्रास्ताविक          | - डॉ. गंभीर, जिल्हा सामान्य रुग्णालय, वर्धा.                          |
| आभार प्रदर्शन        | - ज्ञ. दीपक मगरदे, रा.से.यो. कार्यक्रमाधिकारी, डॉ.आं.कॉ.ऑ.सो.व.वर्धा  |

जागतिक एच.आव.झी. / एडस् दिनानिमीत्त राष्ट्रीय सेवा योजना विभागाव्दारे जनजागरण रेंती काढण्यात आली होती. या रेंलीला जिल्हा सामान्य रुग्णालयाचे शल्यचिकित्सक डॉ. पुरुषोत्तम मडावी यांनी हिरवी डोंही दाखवून जिल्हा सामान्य रुग्णालयापासून बजाज चौक मार्गे सोशालिस्ट चौक ते जिल्हा सामान्य रुग्णालय वर्धा पर्यंत काढण्यात आली. रॅलीमध्ये एच. आय. व्ही. / एड्रस प्रतिबंधाविषयी विविध घोपवाक्य तयार करण्यात आली होती. ती सर्व घोषवाक्ये विद्यार्थी रॅलीमध्ये देत होते. विद्यार्थ्याद्वारे एड्स विषयावर पथनाटयाचे दिकदिकाणी सादरीकरण करण्यात येत होते. रॅलीचे विसर्जन जिल्हा सामान्य रुग्णालय परीसरात करण्यात आले.