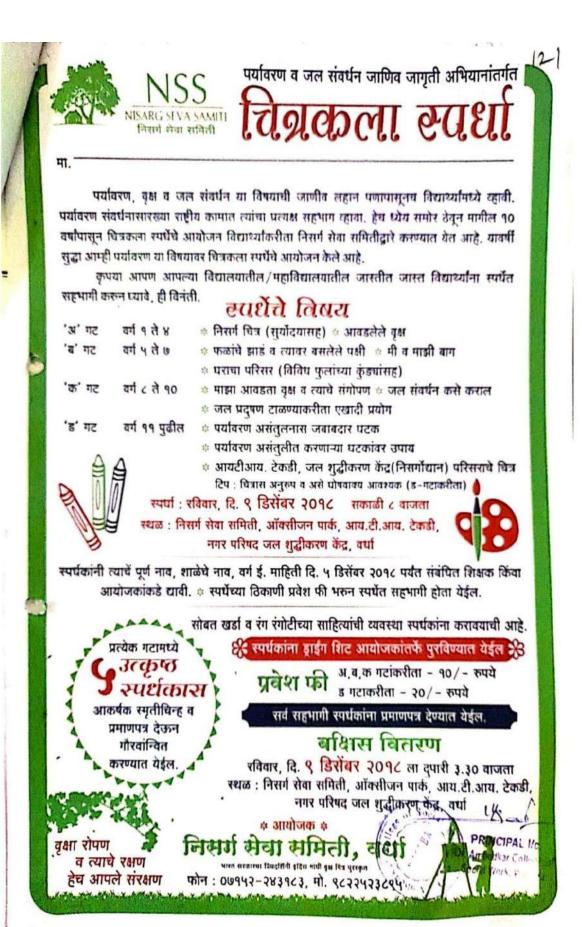

#### Jagtik HIV/Aids Din

#### जागतिक एच.आय.व्ही. / एड्स दिन

ळ : सकाळी 8.30 बाजना

ळ : जिल्हा सामान्य रुग्णालय , वर्धा.

#### कार्यक्रमाचे उद्श -

एच.आय.व्ही. / एड्स रोग प्रतिबंधविषयी जनजागृती करणे.
 एच.आय.व्ही. / एड्स रुग्णांविषयी गैरसमज दर करणे.

3) एच.आय. जी. / एड्स रुग्णांविषयी भेदभाव कमी करणे.