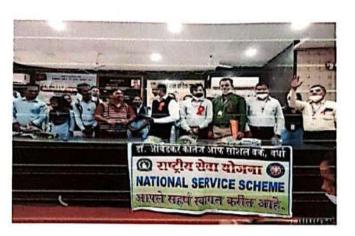

#### Jagtik HIV/Aids Din

#### जागतिक एच.आय.व्ही. / एड्स दिन

ळ : सकाळी 8.30 बाजना

ळ : जिल्हा सामान्य रुग्णालय , वर्धा.

#### कार्यक्रमाचे उद्श -

एच.आय.व्ही. / एड्स रोग प्रतिबंधविषयी जनजागृती करणे.
 एच.आय.व्ही. / एड्स रुग्णांविषयी गैरसमज दर करणे.

3) एच.आय. जी. / एड्स रुग्णांविषयी भेदभाव कमी करणे.

#### कार्यक्रमाला उपस्थिती

| त्रमुख पाहुणे        | - डॉ. पुरुषोत्तम मडावी, शल्यचिकित्सक, जिल्हा सामान्य रुग्णालय, वर्धा. |
|----------------------|-----------------------------------------------------------------------|
| प्रमुख उपस्थिती      | • डॉ. राठोड, निवासी वैद्यकिय अधिकारी, जिल्हा सामान्य रूणालय, वर्धा.   |
| कार्यक्रमाचे अध्यक्ष | - डॉ. चंदु पोपटकर, प्राध्यापक, कुंभलकर कॉलेज ऑफ सोशलवर्क, वर्धा.      |
| संचालन               | - प्रा. पुनम येसंबर, प्राध्यापक, कुंभलकर कॉलेज ऑफ सोशलवर्क, वर्धा.    |
| प्रास्ताविक          | - डॉ. गंभीर, जिल्हा सामान्य रुग्णालय, वर्धा.                          |
| आभार प्रदर्शन        | - ज्ञ. दीपक मगरदे, रा.से.यो. कार्यक्रमाधिकारी, डॉ.आं.कॉ.ऑ.सो.व.वर्धा  |