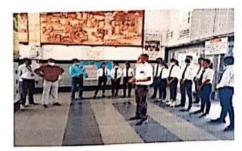

जागतिक एच.आव.झी. / एडस् दिनानिमीत्त राष्ट्रीय सेवा योजना विभागाव्दारे जनजागरण रेंती काढण्यात आली होती. या रेंलीला जिल्हा सामान्य रुग्णालयाचे शल्यचिकित्सक डॉ. पुरुषोत्तम मडावी यांनी हिरवी डोंही दाखवून जिल्हा सामान्य रुग्णालयापासून बजाज चौक मार्गे सोशालिस्ट चौक ते जिल्हा सामान्य रुग्णालय वर्धा पर्यंत काढण्यात आली. रॅलीमध्ये एच. आय. व्ही. / एड्रस प्रतिबंधाविषयी विविध घोपवाक्य तयार करण्यात आली होती. ती सर्व घोषवाक्ये विद्यार्थी रॅलीमध्ये देत होते. विद्यार्थ्याद्वारे एड्स विषयावर पथनाटयाचे दिकदिकाणी सादरीकरण करण्यात येत होते. रॅलीचे विसर्जन जिल्हा सामान्य रुग्णालय परीसरात करण्यात आले.

या प्रसंगी जिल्हा शत्यचिकित्सक डॉ. पुरुषोत्तम मडावी यांनी एच.आय.व्ही. / एडस रोगाविषयीचे दुष्परीणाम विशव केले. निवासी वैद्यकिय अधिकारी डॉ. राठोड यांनी एच.आय.व्ही. वाधित रुग्णांचा तिरस्कार न करता त्यांच्याशी आपुलकीने वागावे कारण, एड्स हा आजार स्पर्श केल्याने संसर्ग होत नाही तर असुरक्षित संभोग. दुषित सुई , दुषित खतामुळे होतो असे मत व्यक्त केले. एच. आय. व्ही/ एड्म रुग्णांना प्रमुद्धिन करणे अतिशय आवश्यक असते. त्यात वैद्यकिय