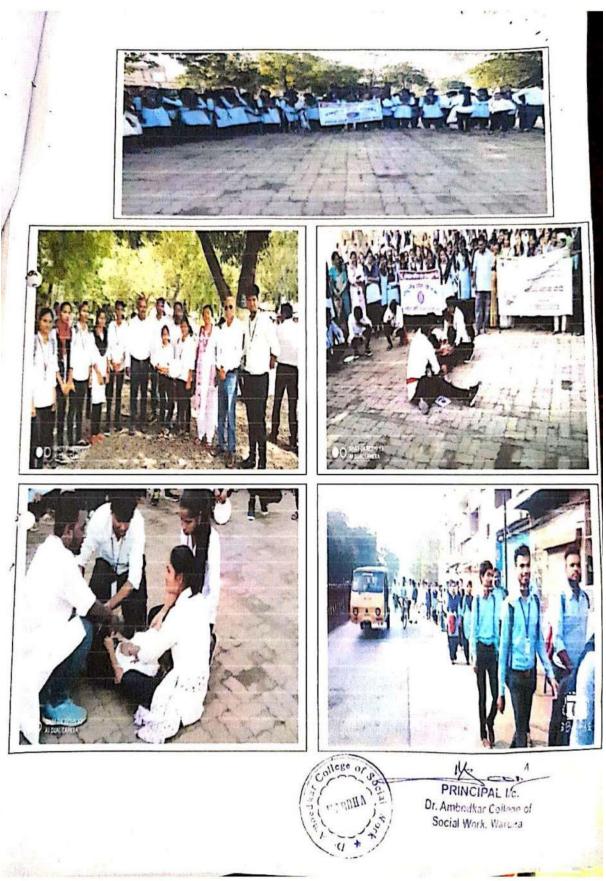

#### Sickel Cell Saptah Rally

#### GENERAL HOSPITAL, WARDHA

**Dr. P.D. Madavi** Civil Surgeon District Hospital Wardha

आरोग्य सेवा 🥵

जा.क./सारुव/१७ डिसेंवर सिकलसेल सप्ताइनिमीत्य उपस्थिती/ /१७ कार्यालय- जिल्हा शल्य चिकित्सक जिल्हा सामान्य रुग्णालय, वर्धा.दिनांक :*0५/९२* /२०१७

O/o Civil Surgeon District Hospital Wardha

☎ (07152)230772

E-mail- cswardha@rediffmail.com

प्रति,

Si unid sair कॉल

विषय:- ११ डिसेंबर सिकलसेल सप्ताहा निमीत्य रॅलीला उपस्थित राहणेबाबत.

वरिल विषयान्वये आपणास कळविण्यात येते की, ११ ते १७ डिसेंबर सिकलसेल सप्ताहानिमीत्य जनजागृतीपर रॅलीचे सकाळी ..९.. वाजता आयोजन सामान्य रुग्णालय वर्धा येथे करण्यात आलेले आहे.

सदर रॅलीकरीता विद्यार्थिनींना उपस्थित राहणेबाबत आपले स्तरावरुन कळविण्यात यावे.

जिल्हा शल्य चिकित्सक सामान्य रुग्णालय,वर्धा

of Dr. A.R. Bhere's Pl attond the s

PRINCIPAL I/c. Dr. Ambedkar College of Social Work, Waruna