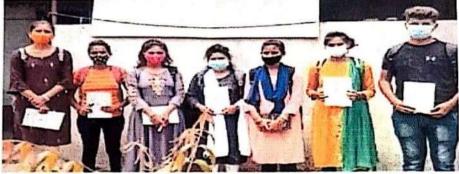

#### Jagtik HIV/Aids Din

#### जागतिक एच.आय.व्ही. / एड्स दिन

ळ : सकाळी 8.30 बाजना

ळ : जिल्हा सामान्य रुग्णालय , वर्धा.

#### कार्यक्रमाचे उद्श -

एच.आय.व्ही. / एड्स रोग प्रतिबंधविषयी जनजागृती करणे.
 एच.आय.व्ही. / एड्स रुग्णांविषयी गैरसमज दर करणे.

3) एच.आय. जी. / एड्स रुग्णांविषयी भेदभाव कमी करणे.

#### कार्यक्रमाला उपस्थिती

| त्रमुख पाहुणे        | - डॉ. पुरुषोत्तम मडावी, शल्यचिकित्सक, जिल्हा सामान्य रुग्णालय, वर्धा. |
|----------------------|-----------------------------------------------------------------------|
| प्रमुख उपस्थिती      | • डॉ. राठोड, निवासी वैद्यकिय अधिकारी, जिल्हा सामान्य रूणालय, वर्धा.   |
| कार्यक्रमाचे अध्यक्ष | - डॉ. चंदु पोपटकर, प्राध्यापक, कुंभलकर कॉलेज ऑफ सोशलवर्क, वर्धा.      |
| संचालन               | - प्रा. पुनम येसंबर, प्राध्यापक, कुंभलकर कॉलेज ऑफ सोशलवर्क, वर्धा.    |
| प्रास्ताविक          | - डॉ. गंभीर, जिल्हा सामान्य रुग्णालय, वर्धा.                          |
| आभार प्रदर्शन        | - ज्ञ. दीपक मगरदे, रा.से.यो. कार्यक्रमाधिकारी, डॉ.आं.कॉ.ऑ.सो.व.वर्धा  |

जागतिक एच.आव.झी. / एडस् दिनानिमीत्त राष्ट्रीय सेवा योजना विभागाव्दारे जनजागरण रेंती काढण्यात आली होती. या रेंलीला जिल्हा सामान्य रुग्णालयाचे शल्यचिकित्सक डॉ. पुरुषोत्तम मडावी यांनी हिरवी डोंही दाखवून जिल्हा सामान्य रुग्णालयापासून बजाज चौक मार्गे सोशालिस्ट चौक ते जिल्हा सामान्य रुग्णालय वर्धा पर्यंत काढण्यात आली. रॅलीमध्ये एच. आय. व्ही. / एड्रस प्रतिबंधाविषयी विविध घोपवाक्य तयार करण्यात आली होती. ती सर्व घोषवाक्ये विद्यार्थी रॅलीमध्ये देत होते. विद्यार्थ्याद्वारे एड्स विषयावर पथनाटयाचे दिकदिकाणी सादरीकरण करण्यात येत होते. रॅलीचे विसर्जन जिल्हा सामान्य रुग्णालय परीसरात करण्यात आले.