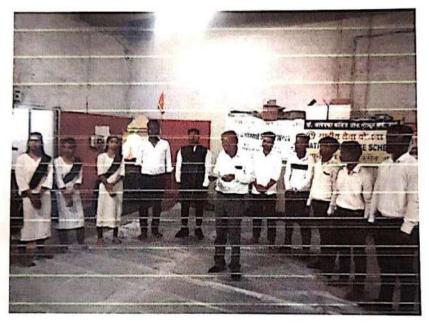

## Students participation in other college activity

राष्ट्रसंत तुकडोजी महाराज नागपुर विद्यापीठ अंतर्गत धनवटे नंशनल कॉलेज, नागपूर तायवाडे महाविद्यालय, महादुला, कोराही बीरे. रोषगव वानखंडे महाविद्यालय, खायरखंडा यांच्या संयुक्त विद्यमाने आयीजीत राज्यस्तरीय गर्द्धाय सेवा योजना जिबीर मु.पो. श्रीकेंत्र आदासा, जि. नागपूर दि. १० फेब्रुवारी ते १६ फेब्रुवारी २०१८ प्रति.

राष्ट्रीय सेवा योजना.

विषय :- शिवीगत स्वयमेवक व स्वयमेवीका राडविस्यावाकर. संदर्भ :- रा.तु.म. नागपुर विद्याणेठ, रागपुर रा.से.वी. याचे कार्यालयोन पत्र क. रासेयो/२०१७-१८/११७ दि. २९/१२/२०१७

महोदय/ महोदया

आपणांस मुतत वर्षाच्या शुपेस्टा टेन असतीत व आपच्या महाविद्यालयहोत् राज्यसतीय शिवीर आयोजनाचे आपगास निर्मता देह अमराम अस्तिय अपने होत करी राज्य संपर्क अधिकारी, रा.से.यो., उच्च व नंत्रीग्रहण विभाव पत्राहीट राखीय सेका केजना जिटीर संयुक्त विद्यमाने श्रीक्षेत्र आदासा जि. नागपुर देवे दिनाज १० फेव्रवाले ने १६ फेब्रुवासे २०१८ या कालावधीमध्ये आयोजीत केले आहे. या सजात एमेयों का रएकमाका आधारीत स्वच्छ व स्वस्थ भागताकरीता युवात्राक्ती' या संकल्पनेवर राज्यस्तांत्य जिस्तीं आदासा देवे आयोजेक करण्यात आले आहे. आहामा हे मागपुर जिल्लानीन करमाउवर नामकातील विसारमय असे होटेये खेडेगाव आहे. या गावामध्ये प्रशीम गयेगा मरीहे आंग्राय प्रमिन्द अमन विदर्भागील अस्तविसमकारिको एक क्षेत्र गणेप मेथे व आजे. योग माहेन्याने यत्रशीला हिंदे पण, साहे licge o 0-0 PRINCIPAL VC. ABJULY Dr. Annoedkar Cellegre of Social Work, Wardina

यात्रा भरते. श्री गणेश हे त्या परिसरातील अनेक भाविकांचे श्रदाम्शान अमल्यामुळे त्या मात्राला लाभलेल्या अध्यात्मिक वैभव समुद्ध करणारा आहे.

आजन्या युवकाचे व्यवतीमत्व विकसीत करण्याच्या दृष्टीने तद्वतच युवकांमध्ये श्रममृल्य व समाजसेवेची जाणिव निर्माण करणे, निरोगी ग्रामाकरोता पर्यावरण व म्वच्छेते संदर्भात जनजागृती य राष्ट्रहिताकरीता जलव्यवस्थापन व हरितक्रांतीचे उद्दीप्टये डोळ्यासमोर ठेवणे हा आमच्या जिवीगचा उद्देश आहे त्याकरोता या शिवीसमध्ये आपल्या विद्यापीठातील राप्तेयो पथाकातील ०'- स्वयंसेवक ०५ स्वयसेवीका व एक कार्यक्रम अधिकारी या शिवीगत महभागी होण्याकरीता पाठवावे. शिवीसचा तपशिल, नियम व सुचना या पत्रासोवर्त जोडल्या आहेत. निवड झालेल्या विद्यार्थी व विद्यार्थीनीनी माहिती सोचन जोडलेल्या प्रचात (Form of Identity) शिवाय आलेल्या विद्यार्थ्याना शिवीसमध्ये प्रवेश मिळणार नाही. हो बाव निवड झालेल्या विद्यार्थ्यांकरीता निर्दशनास आणृन द्यावी.