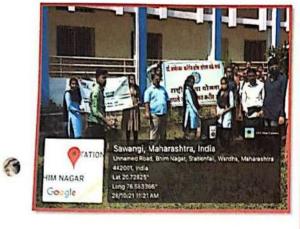

#### **HIV/AIDS Poster Competition**

Prof. D. P. Taksande Prof. D. P. Taksande Pl. dothe neverthe 083524019 Dr. Amoedkar College of College of Social Work, Wardha PPA

21

सुभेदार रामजी आंबेडकर एज्युकेशन सोसायटी

## डॉ. आंबेडकर कॉलेज ऑफ सोशल वर्क, वर्धा.

सावंगी (मेघे) रोड, वर्धा पिन नं. ४४२००१ 🐼 : ०७१५२-२४२९०४ महाराष्ट्र शासन मान्यता प्राप्त रा. तु. म. नागपूर विद्यापीठ, संलग्न

Approved by U.G.C. Section 2F New Delhi

princi dracsw@gmail.com

web. :- www.dracsw.com नॅक मानांकित

संदर्भ क्र. डॉ. एसीएसडब्ल्यु/वर्धा /4600 /२०१७

दिनांक: 10-8 - 2017

प्रति, मा. जिल्हा शल्य चिकीत्सक सामान्य रुग्णालय, वर्धा.

विषयः – आंतरराष्ट्रीय यूवा दिन दिनांक 12 ऑगष्टच्या निमीत्ताने एच.आय. व्ही. / एड्स या विषयावर आधारीत पोष्टर स्पर्धेमध्ये विद्यार्थीसहभागी होण्याबाबत.

महोदय,

उपरोक्त विषयास अनूसरुन आपणास नम्रपने कळवितो की, आंतरराष्ट्रीय यूवा दिन दि. 12 ऑगष्ट च्या निमीत्ताने एच. आय. व्ही. एड्स या विषयावर आधारीत पोष्टर स्पर्धे मध्ये आमच्या महाविद्यालयातील खालील विद्यार्थी सहभागी होत आहेत.

करिता आपणास कळकळीची विनंती कि या विद्यार्थ्यांना या स्पर्धे मध्ये सहभागी करुन घेवून संधी दयावी.

धन्यवाद !

बि. एस. डब्ल्यू भाग 3 1 करीश्मा गोमासे 2 पुजा पारीसे 3 मोनीका महात्मे 4 शिल्पा खोपाळ

एम. एस. डब्ल्यू भाग 1 1 पल्लवी उभाळ 2 आरती इंगळे 3 गूंजन खेलकर 4.