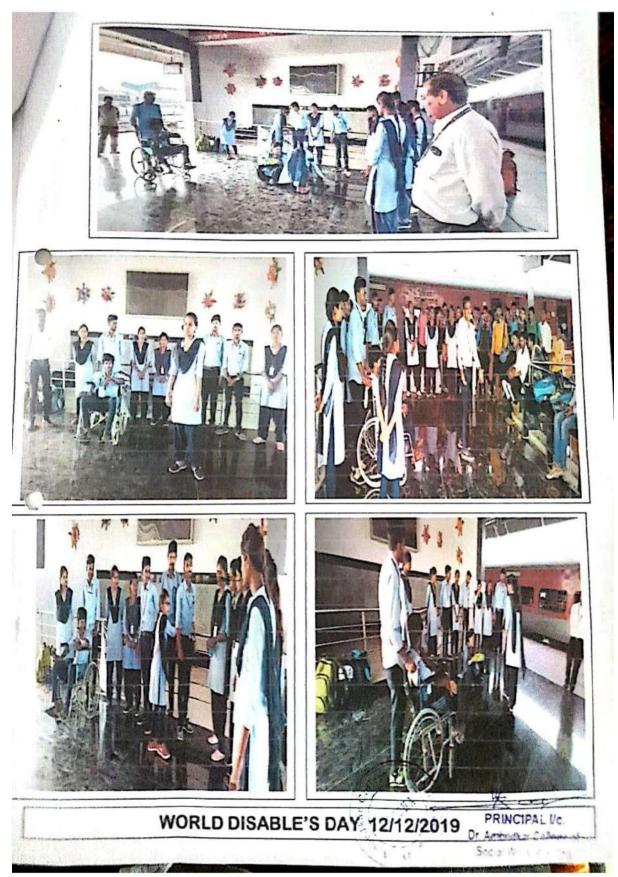

ग्रियंका दुधे, रूपाली कावळे, पुष्पा ढगे, पुजा पिंपळापुरे या विद्यार्थ्यांनी सहभाग घेतला. या प्रसंगी प्रेक्कांची लक्षणिय उपस्थिती होती.

या कार्यक्रमाच्या यशस्वीतेकरिता प्राचार्य डॉ. मिलिंद सवाई, रा.से.यो. कार्यक्रम अधिकारी प्रा. दीपक मगरदे, प्रा. मोहनिश सवाई, डॉ. सुनिता भोईकर, डॉ. आनंदप्रकाश भेले, प्रा. बी. एन. खेळकर, डॉ. प्रविण वानखेडे, डॉ. माघुरी झाडे, डॉ. मिनाक्षी कुबडे, डॉ. विजयता विटनकर, प्रा. प्रशांत घुलाक्षे, प्रा. स्वप्निल चव्हाण, प्रा. आशिप कातोरे, प्रा. परमानंद उके, डॉ. विलास वाणी, प्रा. प्रविण इंगळे, प्रा. धैर्यशिल ताकसांडे, श्री. उपाली सवाई, श्री. सुधीर लांबट, श्री. संजय गुल्हाणे, श्री. सचिन मुन, श्री. लोकेश्वर सवाई, श्री. रूपेश खंते, श्री. सुनिल खोडे, श्री. अतुल नांदुरकर, श्री. रूपेश पाटील, श्री. नाझिम मिर्झा, श्री. कैलाश बडे, श्री. अशोक गोकूलवाले इत्यादींनी सहकार्य केले.





Scanned with CamScanne

### **Social Programmes in pandemic**

### कोरोना महामारी काळात रासेयोचे सामाजिक उपक्रम

#### दिनांक - 08/04/2020

भारतात कोरोना महामारी फेब्रुवारी महिन्यापासून पसरावयास सुरूवात झाली. केंद्रसरकार व राज्यसरकारने 25 मार्च 2020 ला टाळेवंदीची घोषणा केली. कोरोना महामारीचा प्रतिवंध करण्यासाठी सर्वच स्तरावरील सामाजिक संस्थानी पुढाकार घेतला. यात डॉ. आंवेडकर कॉलेज ऑफ सोशल वर्क, वर्धा तसेच राष्ट्रीय सेवा योजना विभागाने सुद्धा सामाजिक जवावदारीचे भान ठेवून समाजातील विविध घटकांपर्यंत पोहचून लोकांना मदत करण्याचे कार्य केले.

#### अन्नदान कार्यक्रम :-

शहरातील विविध भागात स्थालांतरित मजूरांना दोन वेळेचे भोजन मिळावे म्हणून या अनुषंगाने तांदूळ, गहू, तेल, मिरची, हळद, मिट, इत्यादी उपयुक्त साहित्यांचा पुरवटा करण्यासाठी महाविद्यालयातील शिक्षक व शिक्षकेत्तर कर्मचाऱ्यांनी निधी गोळा करून