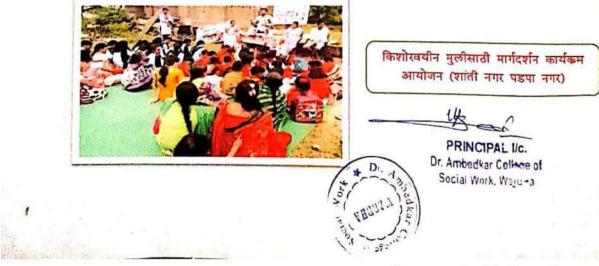

स करुन काही उपकम रावविण्याचे ठरविले. ज्यामध्ये प्रामुख्याने आरोग्य विषयक मार्गदर्शन वैयक्तिक स्वच्छता, शासकीय योजनांची माहिती विषयक कार्यकम घेण्याचे ठरबिले दिनांक ०५/०१/२०१९ ला गर्भवती महिला व स्तन माता आरोग्य विषयक कार्यक्रम घेण्यात आला व महिलांना मार्गदर्शन करण्यासाठी डॉ. सुरेखा तायडे मॅडम कस्तुरया गांधी मेडीकल कॉलेज व हॉस्पीटल सेवाग्राम हयांना बोल्ठविण्यात आले होते.

.

सदर कार्यक्रमाला पडपानगर येथील खालील महिलांनी लाभ घेतला.

- १ तमन्ना सच्यद ६ अरुणा युवमाने
- २ कुंदा शैलकर ७ संध्या वाटघुरे
- ३ अश्विनी वंजारी ८ जेवा शेख
- ४ अमिता वाढरे ९ वाहिदा शेख
- ५ नंदाबाई पेंदाम १० शमा

११ साकिना

# डॉ. आंबेडकर कॉलेज ऑफ सोशल वर्क, वर्घा



गर्भवती महिलांना मार्गदर्शन करतांना डॉ. रुरेखा तायडे मॅडम (शांती नगर पडपा नगर)

क्षेत्रकार्य अंतर्गत स्वच्छतां जनजागृती कार्यकमाचे आयोजन(शांती नगर पडपा नगर)





Scanned with CamScanne

0

0

## Dr. Ambedkar College Of Social Work, Wardha

#### Session 2018 - 19

## Health Awareness Program for Pregnant Women in Community

| Sr. No. | Name Of Student   | Sign          |
|---------|-------------------|---------------|
| 1       | Aswini Wanjari    | Ashiengoni    |
| 2       | Rasika Salodkar   | 206001.4402   |
| 3       | Priya Somkure     | - Fazue Tubaz |
| 4       | Kajal Maske       | Koyal         |
| 5 .     | Prtik Labhane     | For           |
| 6       | Karishama Gomase  | Eque.         |
| 7       | Monika Mahatme    | Anoonlos .    |
| 8       | Khushabu Tonpe    | Krayfe D      |
| 9       | Disha Jawade      | Deho          |
| 10      | Aashish Halge     | Alish         |
| 11      | Vaibhav Kadu      | Jomolu        |
| 12      |