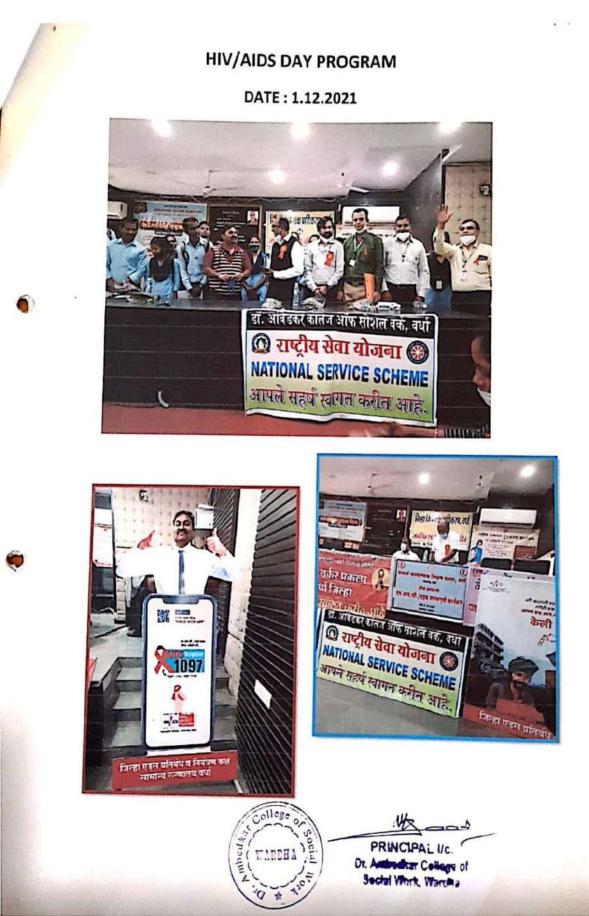

#### Jagtik HIV/Aids Din

#### जागतिक एच.आय.व्ही. / एड्स दिन

ळ : सकाळी 8.30 बाजना

ळ : जिल्हा सामान्य रुग्णालय , वर्धा.

#### कार्यक्रमाचे उद्श -

एच.आय.व्ही. / एड्स रोग प्रतिबंधविषयी जनजागृती करणे.
 एच.आय.व्ही. / एड्स रुग्णांविषयी गैरसमज दर करणे.

3) एच.आय. जी. / एड्स रुग्णांविषयी भेदभाव कमी करणे.

#### कार्यक्रमाला उपस्थिती

| त्रमुख पाहुणे        | - डॉ. पुरुषोत्तम मडावी, शल्यचिकित्सक, जिल्हा सामान्य रुग्णालय, वर्धा. |
|----------------------|-----------------------------------------------------------------------|
| प्रमुख उपस्थिती      | • डॉ. राठोड, निवासी वैद्यकिय अधिकारी, जिल्हा सामान्य रूणालय, वर्धा.   |
| कार्यक्रमाचे अध्यक्ष | - डॉ. चंदु पोपटकर, प्राध्यापक, कुंभलकर कॉलेज ऑफ सोशलवर्क, वर्धा.      |
| संचालन               | - प्रा. पुनम येसंबर, प्राध्यापक, कुंभलकर कॉलेज ऑफ सोशलवर्क, वर्धा.    |
| प्रास्ताविक          | - डॉ. गंभीर, जिल्हा सामान्य रुग्णालय, वर्धा.                          |
| आभार प्रदर्शन        | - ज्ञ. दीपक मगरदे, रा.से.यो. कार्यक्रमाधिकारी, डॉ.आं.कॉ.ऑ.सो.व.वर्धा  |