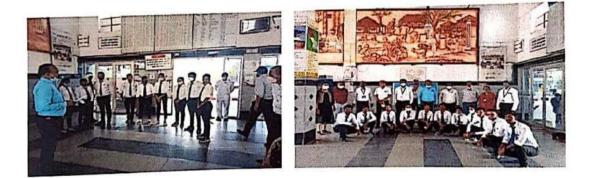

करिता उदया दि.25.07.2017 रोज मंगळवारला या स्पर्धेचे आयोजन पुर्वतयारी म्हणून करण्यात येत आहे. निवड झालेल्या विद्यार्थ्यांना पुढील फेरीसाठी नागपूर येथे पाठविण्यात येईल.

ं इच्छुक स्पर्धेकांनी आपली नावे प्रा.प्रविण इंगळे व प्रा.दिपक मगरदे यांचेकडे दयावी.