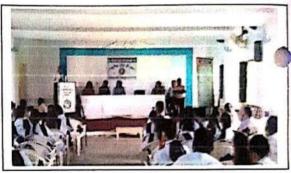

#### Jagtik HIV/Aids Din

#### जागतिक एच.आय.व्ही. / एड्स दिन

ळ : सकाळी 8.30 बाजना

ळ : जिल्हा सामान्य रुग्णालय , वर्धा.

#### कार्यक्रमाचे उद्श -

एच.आय.व्ही. / एड्स रोग प्रतिबंधविषयी जनजागृती करणे.
 एच.आय.व्ही. / एड्स रुग्णांविषयी गैरसमज दर करणे.

3) एच.आय. जी. / एड्स रुग्णांविषयी भेदभाव कमी करणे.

#### कार्यक्रमाला उपस्थिती

| त्रमुख पाहुणे        | - डॉ. पुरुषोत्तम मडावी, शल्यचिकित्सक, जिल्हा सामान्य रुग्णालय, वर्धा. |
|----------------------|-----------------------------------------------------------------------|
| प्रमुख उपस्थिती      | • डॉ. राठोड, निवासी वैद्यकिय अधिकारी, जिल्हा सामान्य रूणालय, वर्धा.   |
| कार्यक्रमाचे अध्यक्ष | - डॉ. चंदु पोपटकर, प्राध्यापक, कुंभलकर कॉलेज ऑफ सोशलवर्क, वर्धा.      |
| संचालन               | - प्रा. पुनम येसंबर, प्राध्यापक, कुंभलकर कॉलेज ऑफ सोशलवर्क, वर्धा.    |
| प्रास्ताविक          | - डॉ. गंभीर, जिल्हा सामान्य रुग्णालय, वर्धा.                          |
| आभार प्रदर्शन        | - ज्ञ. दीपक मगरदे, रा.से.यो. कार्यक्रमाधिकारी, डॉ.आं.कॉ.ऑ.सो.व.वर्धा  |

जागतिक एच.आव.झी. / एडस् दिनानिमीत्त राष्ट्रीय सेवा योजना विभागाव्दारे जनजागरण रेंती काढण्यात आली होती. या रेंलीला जिल्हा सामान्य रुग्णालयाचे शल्यचिकित्सक डॉ. पुरुषोत्तम मडावी यांनी हिरवी डोंही दाखवून जिल्हा सामान्य रुग्णालयापासून बजाज चौक मार्गे सोशालिस्ट चौक ते जिल्हा सामान्य रुग्णालय वर्धा पर्यंत काढण्यात आली. रॅलीमध्ये एच. आय. व्ही. / एड्रस प्रतिबंधाविषयी विविध घोपवाक्य तयार करण्यात आली होती. ती सर्व घोषवाक्ये विद्यार्थी रॅलीमध्ये देत होते. विद्यार्थ्याद्वारे एड्स विषयावर पथनाटयाचे दिकदिकाणी सादरीकरण करण्यात येत होते. रॅलीचे विसर्जन जिल्हा सामान्य रुग्णालय परीसरात करण्यात आले.