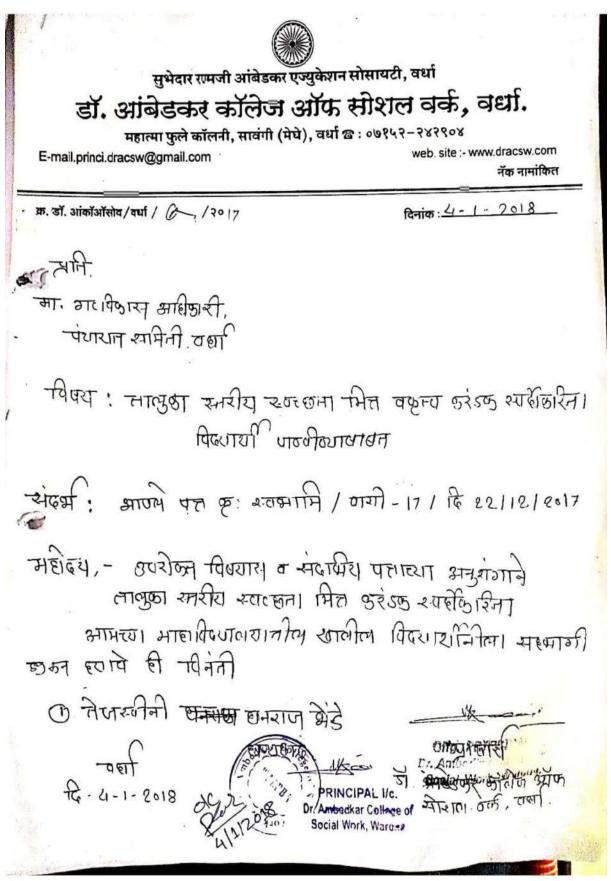

सदर रॅलीकरीता विद्यार्थिनींना उपस्थित राहणेबाबत आपले स्तरावरुन कळविण्यात यावे.

जिल्हा शल्य चिकित्सक सामान्य रुग्णालय,वर्धा

of Dr. A.R. Bhere's Pl attond the s

PRINCIPAL I/c. Dr. Ambedkar College of Social Work, Waruna

#### Scanned with CamScanne

0

सुभेदार रामजी आंबेडकर एज्युकेशन सोसायटी डॉ. आंबेडकर कॉलेज ऑफ सोशल वर्क, वर्धा.

सावंगी (मेघे) रोड, वर्धा पिन नं. ४४२००१ 🐼 : ०७१५२-२४२९०४

महाराष्ट्र शासन मान्यता प्राप्त रा. तु. म. नागपूर विद्यापीठ, संलग्न

Approved by U.G.C. Section 2F New Delhi

E-mail.princi.dracsw@gmail.com Email. principalcollege@gmail.com web. :- www.dracsw.com नॅक मानांकित

संदर्भ क. डॉ. एसीएसडब्ल्यु/वर्धा / 4920 / २०१

दिनांक : <u>7 - 12 . 2017</u>

प्रति. मा. जिल्हा शल्य चिकीत्सक जिल्हा सामान्य रुग्णालय वर्धा.

विषय :- सिकलसेल रॅलीमधे प्राध्यापक, विद्यार्थी सहभागी होण्याबाबत.

संदर्भ :- आपले पत्र क्र. 05 -12- 2017

महोदय,

आपल्या जिल्हा सामान्य रुग्णालय वर्धा तर्फे दिनांक 11-12-2017 ला सकाळी 08.30 वा सिकलसेल रॅलीचे आयोजन केले आहे. आपण जे ही जाणीव , जागृतीचे उपक्रम राबविता त्या मध्ये आमच्या महाविद्यालयाचा नेहमीच सहभाग असतो. सामाजीक बांधीलकी म्हणून.

तरी , या सिकलसेल रॅलीमधे आपच्या महाविद्यालयाचे प्राध्यापक, विद्यार्थी आवर्जून सहभागी होतील.

licge

ALDH

करिता आपल्या माहीतीस्तव सादर

दिनांक :- 07 Dec 2017

all the alternation

स्थळ :- वर्धा.

धन्यवाद !

PRENGTEAL Dr. Ambedkar College of Social Work, Wardha

सुभेदार रामजी आंबेडकर एज्युकेशन सोसायटी

١