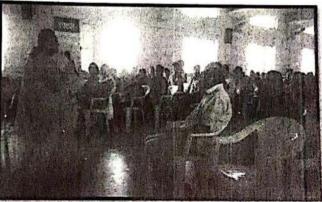

#### Jagtik HIV/Aids Din

#### जागतिक एच.आय.व्ही. / एड्स दिन

ळ : सकाळी 8.30 बाजना

ळ : जिल्हा सामान्य रुग्णालय , वर्धा.

#### कार्यक्रमाचे उद्श -

एच.आय.व्ही. / एड्स रोग प्रतिबंधविषयी जनजागृती करणे.
 एच.आय.व्ही. / एड्स रुग्णांविषयी गैरसमज दर करणे.

3) एच.आय. जी. / एड्स रुग्णांविषयी भेदभाव कमी करणे.

#### कार्यक्रमाला उपस्थिती

| त्रमुख पाहुणे        | - डॉ. पुरुषोत्तम मडावी, शल्यचिकित्सक, जिल्हा सामान्य रुग्णालय, वर्धा. |
|----------------------|-----------------------------------------------------------------------|
| प्रमुख उपस्थिती      | • डॉ. राठोड, निवासी वैद्यकिय अधिकारी, जिल्हा सामान्य रूणालय, वर्धा.   |
| कार्यक्रमाचे अध्यक्ष | - डॉ. चंदु पोपटकर, प्राध्यापक, कुंभलकर कॉलेज ऑफ सोशलवर्क, वर्धा.      |
| संचालन               | - प्रा. पुनम येसंबर, प्राध्यापक, कुंभलकर कॉलेज ऑफ सोशलवर्क, वर्धा.    |
| प्रास्ताविक          | - डॉ. गंभीर, जिल्हा सामान्य रुग्णालय, वर्धा.                          |
| आभार प्रदर्शन        | - ज्ञ. दीपक मगरदे, रा.से.यो. कार्यक्रमाधिकारी, डॉ.आं.कॉ.ऑ.सो.व.वर्धा  |

जागतिक एच.आव.झी. / एडस् दिनानिमीत्त राष्ट्रीय सेवा योजना विभागाव्दारे जनजागरण रेंती काढण्यात आली होती. या रेंलीला जिल्हा सामान्य रुग्णालयाचे शल्यचिकित्सक डॉ. पुरुषोत्तम मडावी यांनी हिरवी डोंही दाखवून जिल्हा सामान्य रुग्णालयापासून बजाज चौक मार्गे सोशालिस्ट चौक ते जिल्हा सामान्य रुग्णालय वर्धा पर्यंत काढण्यात आली. रॅलीमध्ये एच. आय. व्ही. / एड्रस प्रतिबंधाविषयी विविध घोपवाक्य तयार करण्यात आली होती. ती सर्व घोषवाक्ये विद्यार्थी रॅलीमध्ये देत होते. विद्यार्थ्याद्वारे एड्स विषयावर पथनाटयाचे दिकदिकाणी सादरीकरण करण्यात येत होते. रॅलीचे विसर्जन जिल्हा सामान्य रुग्णालय परीसरात करण्यात आले.