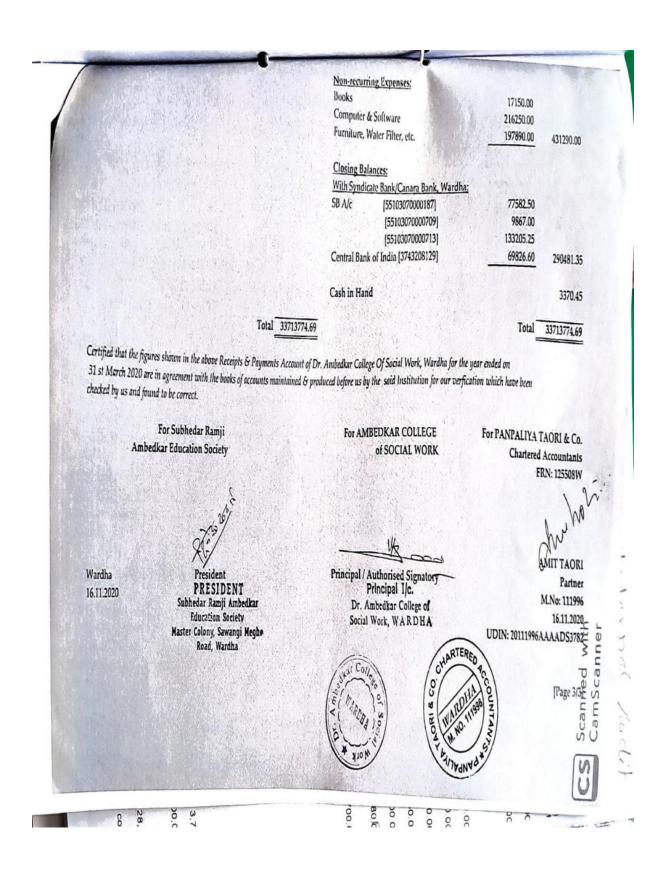

#### **CONTENT**

| Sr. No. | Name of Evidence                                       | Page No. |
|---------|--------------------------------------------------------|----------|
| 1       | College Audit - Receipt and Payment Account -          | 3-20     |
|         | Year March 2017 to March -2022                         |          |
| 2       | Cashbook 01 April 2017 to 31 March 2021                | 21-35    |
| 3       | N.S.S. Audit 31 March 2018 to 16 Feb.2020              | 36-41    |
| 4       | Patsantha Audit 2017-18                                | 42-51    |
| 5       | Patsantha Audit 2018-19                                | 52-58    |
| 6       | Patsantha Audit 2019-20                                | 59-66    |
| 7       | Patsantha Audit 2020-21                                | 67-79    |
| 8       | Patsantha Audit 2021-22                                | 80-86    |
| 9       | YCMOU Audit                                            | 87       |
| 10      | Assessment by Social Welfare Office Wardha - 2017 - 18 | 88-93    |