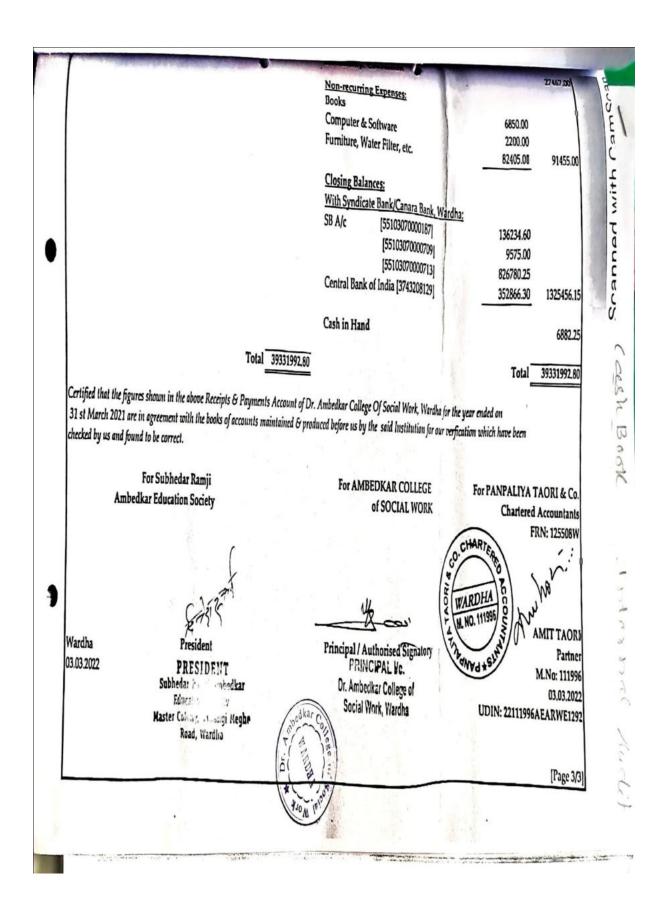

#### **CONTENT**

| Sr. No. | Name of Evidence                                       | Page No. |
|---------|--------------------------------------------------------|----------|
| 1       | College Audit - Receipt and Payment Account -          | 3-20     |
|         | Year March 2017 to March -2022                         |          |
| 2       | Cashbook 01 April 2017 to 31 March 2021                | 21-35    |
| 3       | N.S.S. Audit 31 March 2018 to 16 Feb.2020              | 36-41    |
| 4       | Patsantha Audit 2017-18                                | 42-51    |
| 5       | Patsantha Audit 2018-19                                | 52-58    |
| 6       | Patsantha Audit 2019-20                                | 59-66    |
| 7       | Patsantha Audit 2020-21                                | 67-79    |
| 8       | Patsantha Audit 2021-22                                | 80-86    |
| 9       | YCMOU Audit                                            | 87       |
| 10      | Assessment by Social Welfare Office Wardha - 2017 - 18 | 88-93    |