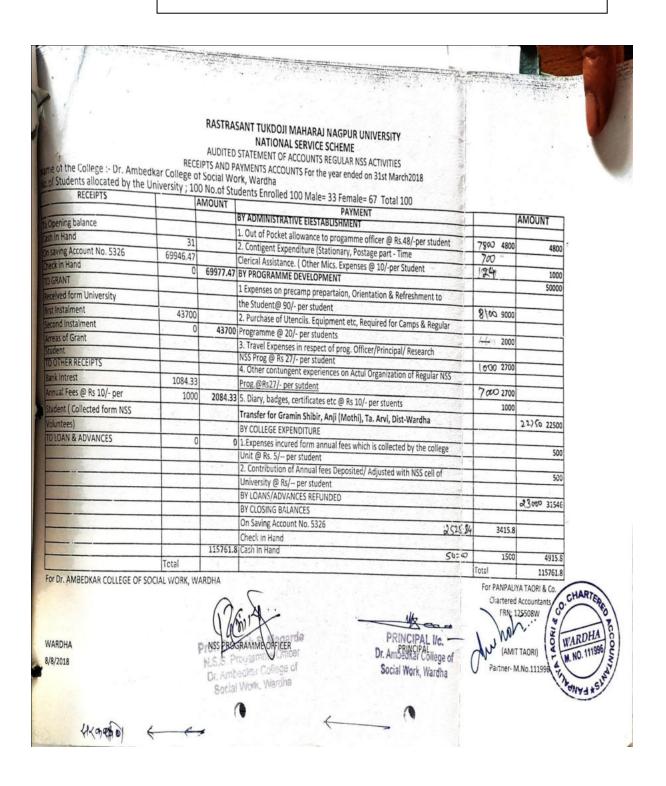

#### **CONTENT**

| Sr. No. | Name of Evidence                                       | Page No. |
|---------|--------------------------------------------------------|----------|
| 1       | College Audit - Receipt and Payment Account -          | 3-20     |
|         | Year March 2017 to March -2022                         |          |
| 2       | Cashbook 01 April 2017 to 31 March 2021                | 21-35    |
| 3       | N.S.S. Audit 31 March 2018 to 16 Feb.2020              | 36-41    |
| 4       | Patsantha Audit 2017-18                                | 42-51    |
| 5       | Patsantha Audit 2018-19                                | 52-58    |
| 6       | Patsantha Audit 2019-20                                | 59-66    |
| 7       | Patsantha Audit 2020-21                                | 67-79    |
| 8       | Patsantha Audit 2021-22                                | 80-86    |
| 9       | YCMOU Audit                                            | 87       |
| 10      | Assessment by Social Welfare Office Wardha - 2017 - 18 | 88-93    |