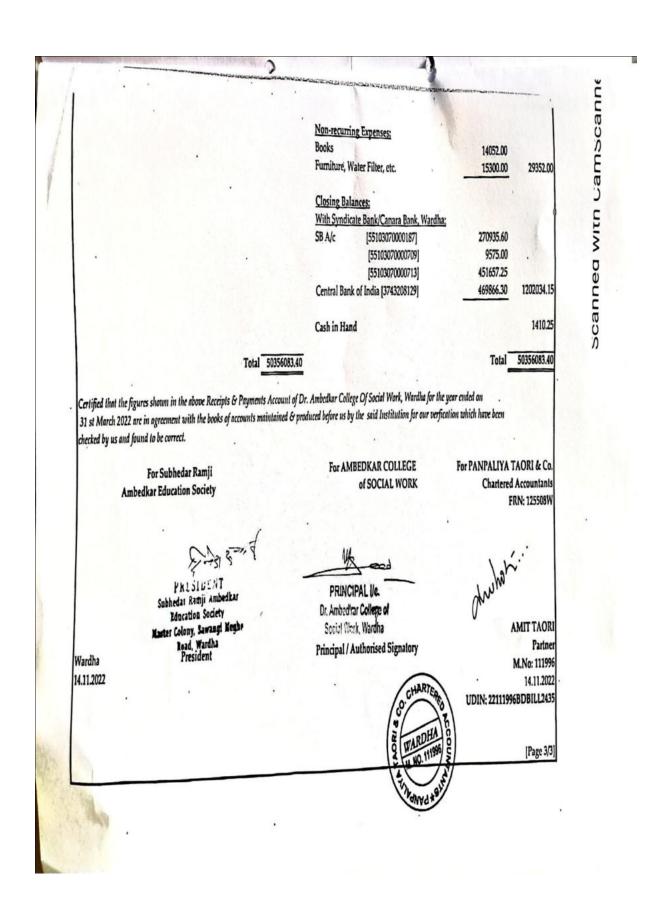

#### **CONTENT**

| Sr. No. | Name of Evidence                                       | Page No. |
|---------|--------------------------------------------------------|----------|
| 1       | College Audit - Receipt and Payment Account -          | 3-20     |
|         | Year March 2017 to March -2022                         |          |
| 2       | Cashbook 01 April 2017 to 31 March 2021                | 21-35    |
| 3       | N.S.S. Audit 31 March 2018 to 16 Feb.2020              | 36-41    |
| 4       | Patsantha Audit 2017-18                                | 42-51    |
| 5       | Patsantha Audit 2018-19                                | 52-58    |
| 6       | Patsantha Audit 2019-20                                | 59-66    |
| 7       | Patsantha Audit 2020-21                                | 67-79    |
| 8       | Patsantha Audit 2021-22                                | 80-86    |
| 9       | YCMOU Audit                                            | 87       |
| 10      | Assessment by Social Welfare Office Wardha - 2017 - 18 | 88-93    |