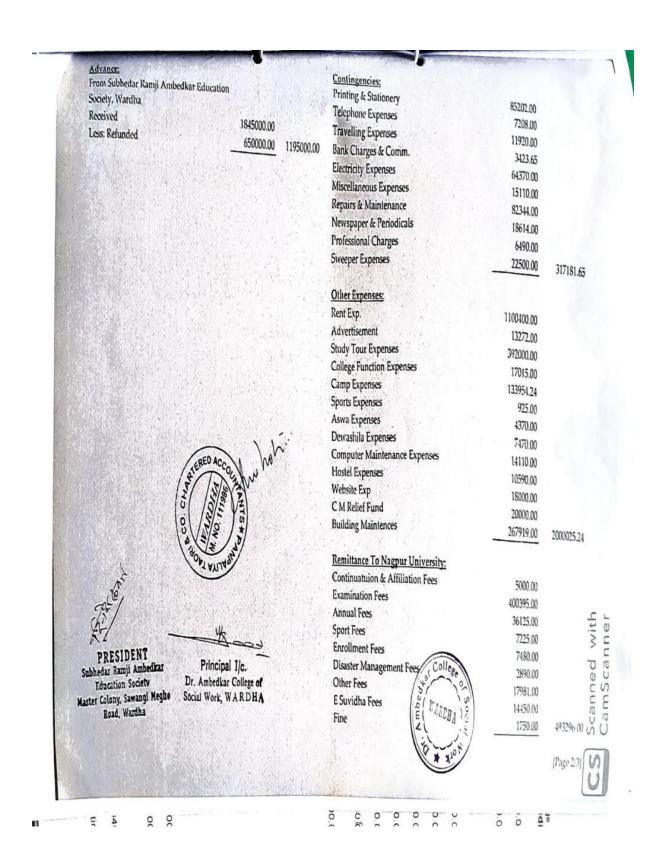

#### **CONTENT**

| Sr. No. | Name of Evidence                                       | Page No. |
|---------|--------------------------------------------------------|----------|
| 1       | College Audit - Receipt and Payment Account -          | 3-20     |
|         | Year March 2017 to March -2022                         |          |
| 2       | Cashbook 01 April 2017 to 31 March 2021                | 21-35    |
| 3       | N.S.S. Audit 31 March 2018 to 16 Feb.2020              | 36-41    |
| 4       | Patsantha Audit 2017-18                                | 42-51    |
| 5       | Patsantha Audit 2018-19                                | 52-58    |
| 6       | Patsantha Audit 2019-20                                | 59-66    |
| 7       | Patsantha Audit 2020-21                                | 67-79    |
| 8       | Patsantha Audit 2021-22                                | 80-86    |
| 9       | YCMOU Audit                                            | 87       |
| 10      | Assessment by Social Welfare Office Wardha - 2017 - 18 | 88-93    |