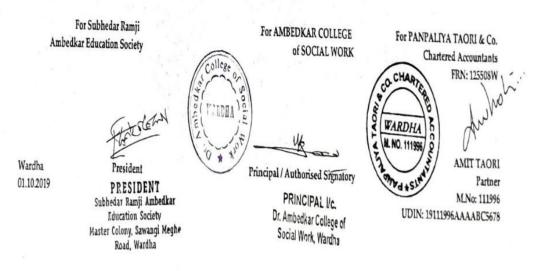

#### **CONTENT**

| Sr. No. | Name of Evidence                                       | Page No. |
|---------|--------------------------------------------------------|----------|
| 1       | College Audit - Receipt and Payment Account -          | 3-20     |
|         | Year March 2017 to March -2022                         |          |
| 2       | Cashbook 01 April 2017 to 31 March 2021                | 21-35    |
| 3       | N.S.S. Audit 31 March 2018 to 16 Feb.2020              | 36-41    |
| 4       | Patsantha Audit 2017-18                                | 42-51    |
| 5       | Patsantha Audit 2018-19                                | 52-58    |
| 6       | Patsantha Audit 2019-20                                | 59-66    |
| 7       | Patsantha Audit 2020-21                                | 67-79    |
| 8       | Patsantha Audit 2021-22                                | 80-86    |
| 9       | YCMOU Audit                                            | 87       |
| 10      | Assessment by Social Welfare Office Wardha - 2017 - 18 | 88-93    |