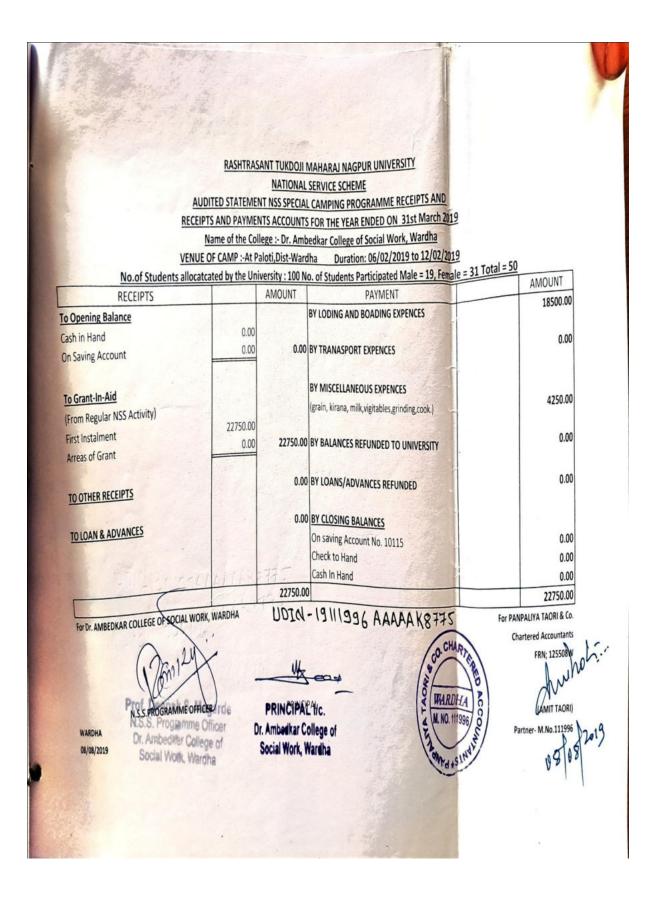

#### **CONTENT**

| Sr. No. | Name of Evidence                                       | Page No. |
|---------|--------------------------------------------------------|----------|
| 1       | College Audit - Receipt and Payment Account -          | 3-20     |
|         | Year March 2017 to March -2022                         |          |
| 2       | Cashbook 01 April 2017 to 31 March 2021                | 21-35    |
| 3       | N.S.S. Audit 31 March 2018 to 16 Feb.2020              | 36-41    |
| 4       | Patsantha Audit 2017-18                                | 42-51    |
| 5       | Patsantha Audit 2018-19                                | 52-58    |
| 6       | Patsantha Audit 2019-20                                | 59-66    |
| 7       | Patsantha Audit 2020-21                                | 67-79    |
| 8       | Patsantha Audit 2021-22                                | 80-86    |
| 9       | YCMOU Audit                                            | 87       |
| 10      | Assessment by Social Welfare Office Wardha - 2017 - 18 | 88-93    |